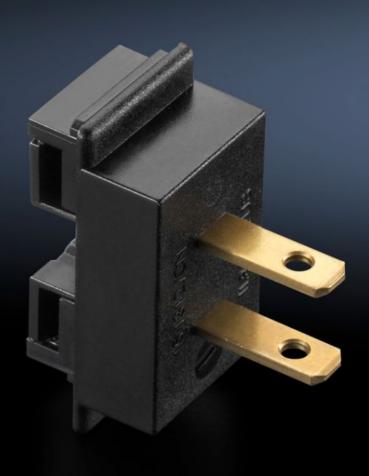

## AS 4050.222 - Connection adaptor for voltage supply

Adaptor connector for the power supply to assembly frames 200 EN and 300 ENH.

## **Features**

| Model No.             | AS 4050.222                                                                   |
|-----------------------|-------------------------------------------------------------------------------|
| Design                | USA, Canada, Central and South America, Japan                                 |
| Product description   | Adaptor connector for the power supply to assembly frames 200 EN and 300 ENH. |
| To fit Model No.      | 4050.200<br>4050.300                                                          |
| Packs of              | 1 pc(s).                                                                      |
| Net weight            | 0.045                                                                         |
| Gross weight          | 0.05                                                                          |
| Customs tariff number | 85366990                                                                      |
| EAN                   | 4028177806641                                                                 |
| ETIM 9                | EC001231                                                                      |
| ETIM 8                | EC001231                                                                      |
| ECLASS 8.0            | 36659290                                                                      |