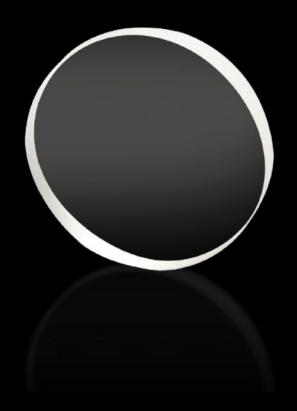

## AS 4050.321 Cover glass

State: 18.08.2025. (Source: rittal.com/hr-hr)

## AS 4050.321 - Cover glass for Perforex laser centres LC

Protective glass for the laser lens in the Perforex laser centre LC.

## **Features**

| Model No.             | AS 4050.321                                                          |
|-----------------------|----------------------------------------------------------------------|
| Product description   | Protective glass for the laser lens in the Perforex laser centre LC. |
| Benefits              | Protects the lens from contamination Replaceable cover glass         |
| Material              | Glass                                                                |
| Diameter              | 22,4 mm                                                              |
| Material thickness    | 4,1 mm                                                               |
| Note                  | Regular cleaning guarantees optimum cutting results                  |
| To fit Model No.      | 4050330<br>4050335                                                   |
| Packs of              | 1 pc(s).                                                             |
| Net weight            | 0.051                                                                |
| Gross weight          | 0.061                                                                |
| Customs tariff number | 39269097                                                             |
| EAN                   | 4028177923027                                                        |
| ECLASS 8.0            | 36600890                                                             |