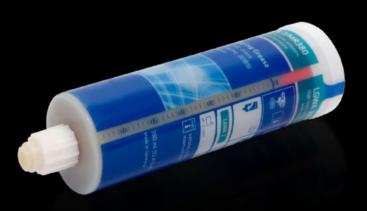

## AS 4050.324 - Lubricant cartridge for Perforex laser centres LC

Lubricant to replace empty containers on the central lubrication system for drive units in the Perforex laser centre LC.

## **Features**

| Model No.             | AS 4050.324                                                                                                                  |
|-----------------------|------------------------------------------------------------------------------------------------------------------------------|
| Product description   | Lubricant to replace empty containers on the central lubrication system for the drive units in the Perforex laser centre LC. |
| Contents              | 380 ml                                                                                                                       |
| Note                  | 3 containers are required for complete configuration                                                                         |
| Packs of              | 1 pc(s).                                                                                                                     |
| Net weight            | 0.6                                                                                                                          |
| Gross weight          | 0.66                                                                                                                         |
| Customs tariff number | 34031910                                                                                                                     |
| EAN                   | 4028177922990                                                                                                                |
| ECLASS 8.0            | 36600890                                                                                                                     |