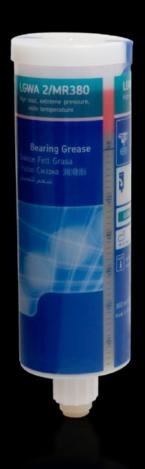

## AS 4050.324 - Lubricant cartridge for Perforex laser centres LC

Lubricant to replace empty containers on the central lubrication system for drive units in the Perforex laser centre LC.

## **Features**

| Model No.             | AS 4050.324                                                                                                                  |
|-----------------------|------------------------------------------------------------------------------------------------------------------------------|
| Product description   | Lubricant to replace empty containers on the central lubrication system for the drive units in the Perforex laser centre LC. |
| Contents              | 380 ml                                                                                                                       |
| Note                  | 3 containers are required for complete configuration                                                                         |
| Packs of              | 1 pc(s).                                                                                                                     |
| Net weight            | 0.6                                                                                                                          |
| Gross weight          | 0.66                                                                                                                         |
| Customs tariff number | 34031910                                                                                                                     |
| EAN                   | 4028177922990                                                                                                                |
| ECLASS 8.0            | 36600890                                                                                                                     |