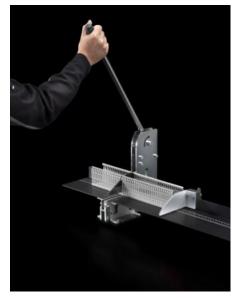

### AS 4050.435 - Wiring duct cutter MC125

For manual cutting of wiring ducts, with adjustable length end stop for the machined material. Anodised contact surface with laser-engraved calibration in millimetres and inches. Integral finger guard ensures safe machining. Intended for mounting on a workbench.

#### **Features**

| Model No.                                       | AS 4050.435                                                                                                                                                                                                                                                                      |
|-------------------------------------------------|----------------------------------------------------------------------------------------------------------------------------------------------------------------------------------------------------------------------------------------------------------------------------------|
| Product description                             | For manual cutting of wiring ducts, with adjustable length end stop<br>for the machined material. Anodised contact surface with laser-<br>engraved calibration in millimetres and inches. Integral finger guard<br>ensures safe machining. Intended for mounting on a workbench. |
| Benefits                                        | Enables inexpensive manual cutting of wiring ducts Easier for cutting wiring ducts to length compared to sawing by hand                                                                                                                                                          |
| Support area                                    | Width: 1,332 mm<br>Height: 798 mm<br>Depth: 405 mm                                                                                                                                                                                                                               |
| Insertion height (max.)                         | 28 mm                                                                                                                                                                                                                                                                            |
| Machinable wall thickness of cable ducts (max.) | 2,5 mm                                                                                                                                                                                                                                                                           |
| Max. machinable width of cable duct             | 125 mm                                                                                                                                                                                                                                                                           |
|                                                 |                                                                                                                                                                                                                                                                                  |