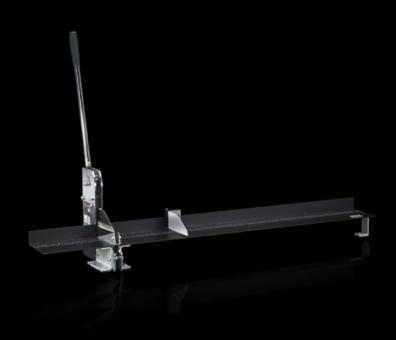

### AS 4050.435 - Wiring duct cutter MC125

For manual cutting of wiring ducts, with adjustable length end stop for the machined material. Anodised contact surface with laser-engraved calibration in millimetres and inches. Integral finger guard ensures safe machining. Intended for mounting on a workbench.

#### **Features**

| Model No.                                       | AS 4050.435                                                                                                                                                                                                                                                                      |
|-------------------------------------------------|----------------------------------------------------------------------------------------------------------------------------------------------------------------------------------------------------------------------------------------------------------------------------------|
| Product description                             | For manual cutting of wiring ducts, with adjustable length end stop<br>for the machined material. Anodised contact surface with laser-<br>engraved calibration in millimetres and inches. Integral finger guard<br>ensures safe machining. Intended for mounting on a workbench. |
| Benefits                                        | Enables inexpensive manual cutting of wiring ducts Easier for cutting wiring ducts to length compared to sawing by hand                                                                                                                                                          |
| Support area                                    | Width: 1,332 mm<br>Height: 798 mm<br>Depth: 405 mm                                                                                                                                                                                                                               |
| Insertion height (max.)                         | 28 mm                                                                                                                                                                                                                                                                            |
| Machinable wall thickness of cable ducts (max.) | 2,5 mm                                                                                                                                                                                                                                                                           |
| Max. machinable width of cable duct             | 125 mm                                                                                                                                                                                                                                                                           |
|                                                 |                                                                                                                                                                                                                                                                                  |