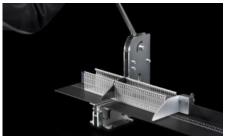

### AS 4050.435 - Wiring duct cutter MC125

For manual cutting of wiring ducts, with adjustable length end stop for the machined material. Anodised contact surface with laser-engraved calibration in millimetres and inches. Integral finger guard ensures safe machining. Intended for mounting on a workbench.

#### **Features**

| Model No.                                       | AS 4050.435                                                                                                                                                                                                                                                                      |
|-------------------------------------------------|----------------------------------------------------------------------------------------------------------------------------------------------------------------------------------------------------------------------------------------------------------------------------------|
| Product description                             | For manual cutting of wiring ducts, with adjustable length end stop<br>for the machined material. Anodised contact surface with laser-<br>engraved calibration in millimetres and inches. Integral finger guard<br>ensures safe machining. Intended for mounting on a workbench. |
| Benefits                                        | Enables inexpensive manual cutting of wiring ducts Easier for cutting wiring ducts to length compared to sawing by hand                                                                                                                                                          |
| Support area                                    | Width: 1,332 mm<br>Height: 798 mm<br>Depth: 405 mm                                                                                                                                                                                                                               |
| Insertion height (max.)                         | 28 mm                                                                                                                                                                                                                                                                            |
| Machinable wall thickness of cable ducts (max.) | 2,5 mm                                                                                                                                                                                                                                                                           |
| Max. machinable width of cable duct             | 125 mm                                                                                                                                                                                                                                                                           |
|                                                 |                                                                                                                                                                                                                                                                                  |