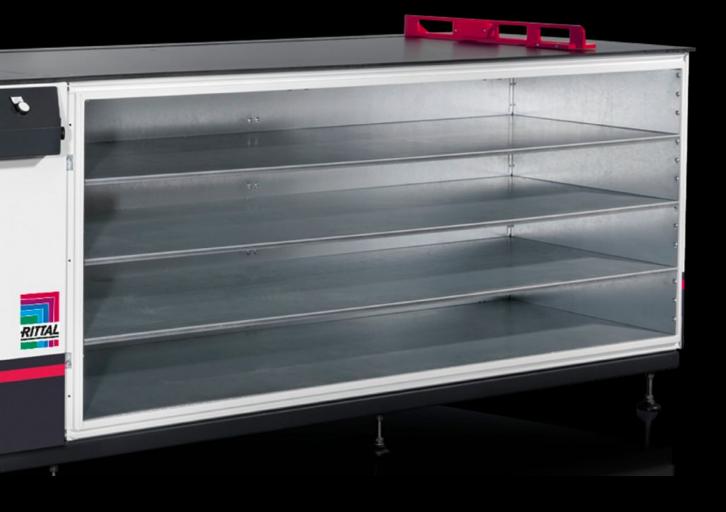

## AS 4050.442 - Storage system for Secarex AC 18

Integral storage system for user-friendly storage of cable ducts and top hat rails in the right-hand interior of the Secarex AC 18.

## **Features**

| Model No.                | AS 4050.442                                                                                                                         |
|--------------------------|-------------------------------------------------------------------------------------------------------------------------------------|
| Product description      | Integral storage system for user-friendly storage of cable ducts and top hat rails in the right-hand interior of the Secarex AC 18. |
| Benefits                 | Careful storage<br>Easy to use                                                                                                      |
| Technical specifications | Dimensions of shelves (W x D): 1906 x 550 mm                                                                                        |
| Material                 | Sheet steel, zinc-plated                                                                                                            |
| Supply includes          | 3 shelves                                                                                                                           |
| Packs of                 | 3 pc(s).                                                                                                                            |
| Customs tariff number    | 84669360                                                                                                                            |
| EAN                      | 4028177922938                                                                                                                       |
| ECLASS 8.0               | 36629290                                                                                                                            |