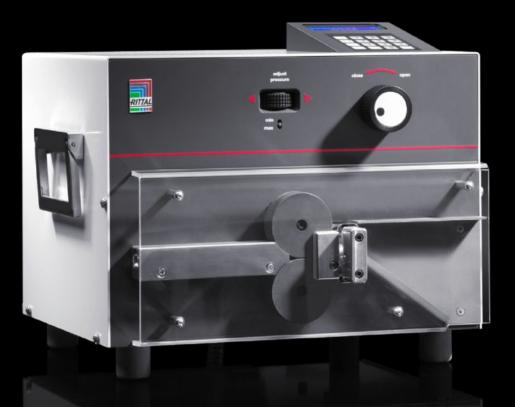

## AS 4050.450 - Cutting machine C8

Semi-automated machine for cutting wires to an individually adjustable size.

## Features

| Model No.                | AS 4050.450                                                                    |
|--------------------------|--------------------------------------------------------------------------------|
| Design                   | With command panel                                                             |
| Product description      | Semi-automated machine for cutting wires to an individually adjustable length. |
| Benefits                 | Easy to operate                                                                |
|                          | Simple insertion of the wires                                                  |
|                          | Simple opening of the feed rollers                                             |
|                          | PC compatible                                                                  |
| Technical specifications | Fine-wire strand 0.08 - 10 mm² (AWG 28 - 8)                                    |
|                          | Single-wire strand 0.08 - 2.5 mm² (AWG 28 - 14)                                |
|                          | For wire lengths 1 - 99999 mm                                                  |
|                          | Feed rate 0 - 1.5 m/s                                                          |
|                          | Controllable pressing force of the feed rollers                                |
|                          | DC servo-drive                                                                 |
| Supply includes          | Cutting machine C8                                                             |
|                          | Software on CD-ROM                                                             |
|                          | Connection cable with connector                                                |
| Rated operating voltage  | 100 V - 240 V, 1~, 50 Hz/60 Hz                                                 |
| Apparent power           | 120 VA                                                                         |
| Machine dimensions       | Width: 380 mm                                                                  |
|                          | Height: 470 mm                                                                 |
|                          | Depth: 360 mm                                                                  |
| Packs of                 | 1 pc(s).                                                                       |
| Net weight               | 24                                                                             |
| Gross weight             | 24                                                                             |
| Customs tariff number    | 84798997                                                                       |
| EAN                      | 4028177804845                                                                  |
|                          |                                                                                |