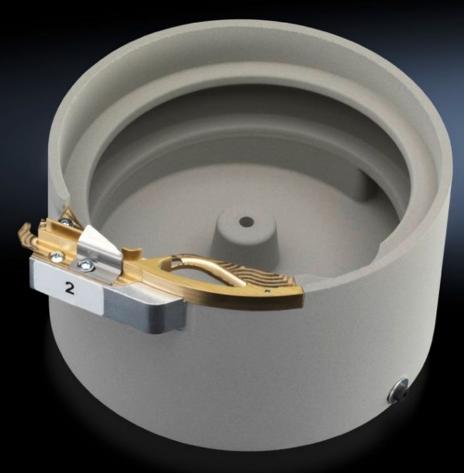

## AS 4050.468 - Vibratory bowl feeder for crimping machine L8

Feed guide for loose wire end ferrules.

## Features

| Model No.             | AS 4050.468                                                              |
|-----------------------|--------------------------------------------------------------------------|
| Product description   | Feed guide for loose wire end ferrules.                                  |
| Benefits              | Accurate, careful feeding of wire end ferrules                           |
| Applications          | For loose wire end ferrules with cross-section 1.5 – 2.5 mm <sup>2</sup> |
| To fit Model No.      | 4050452                                                                  |
| Packs of              | 1 pc(s).                                                                 |
| Net weight            | 0.75                                                                     |
| Gross weight          | 1.3                                                                      |
| Customs tariff number | 84799070                                                                 |
| EAN                   | 4028177804937                                                            |
| ETIM 9                | EC002778                                                                 |
| ETIM 8                | EC002778                                                                 |
| ECLASS 8.0            | 36659290                                                                 |
|                       |                                                                          |