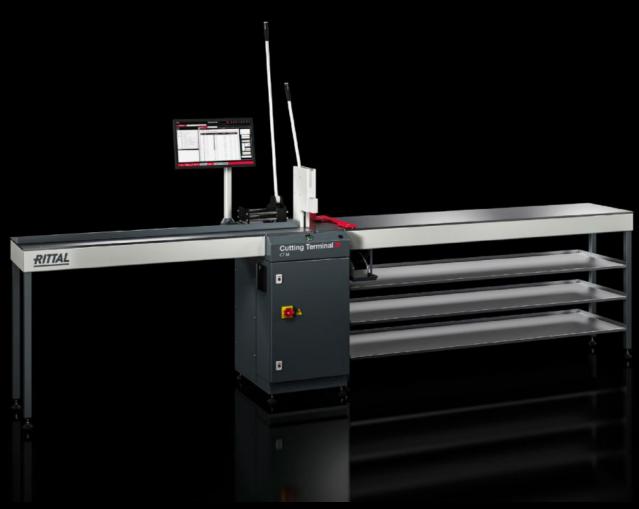

## undefined 4050.558 - Storage system for Cutting Terminal CT

Integral storage system for user-friendly storage of cable ducts and top hat rails in the right-hand interior of the Cutting Terminal CT.

## Features

| Model No.                | 4050.558                          |
|--------------------------|-----------------------------------|
| Benefits                 | Careful storage                   |
|                          | Easy to use                       |
|                          | Space-saving solution             |
| Technical specifications | Dimensions (W x D): 2010 x 540 mm |
| Supply includes          | 3 shelves                         |
| Packs of                 | 3 pc(s).                          |