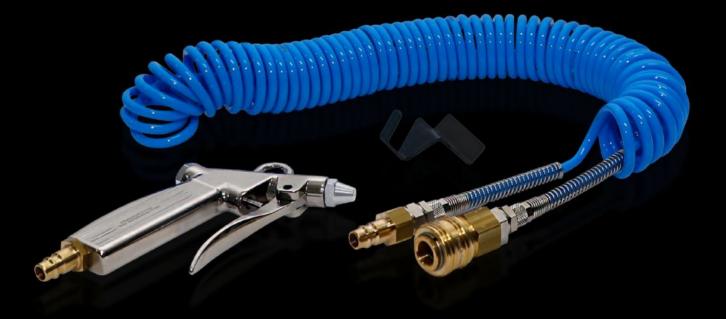

## AS 4050.660 - Compressed air pistol set

Pre-assembled compressed air pistol set with holder to fit the fence system of Perforex milling terminals MT.

## Features

| Model No.             | AS 4050.660                                                                                                   |
|-----------------------|---------------------------------------------------------------------------------------------------------------|
| Product description   | Pre-assembled compressed air pistol set with holder to fit the fence system in Perforex milling terminals MT. |
| Supply includes       | Holder                                                                                                        |
|                       | Spiral hose                                                                                                   |
|                       | Compressed air gun                                                                                            |
|                       | Quick-release couplings                                                                                       |
| Packs of              | 1 set(s)                                                                                                      |
| Net weight            | 0.8                                                                                                           |
| Gross weight          | 1.2                                                                                                           |
| Customs tariff number | 84242000                                                                                                      |
| EAN                   | 4028177964389                                                                                                 |
|                       |                                                                                                               |