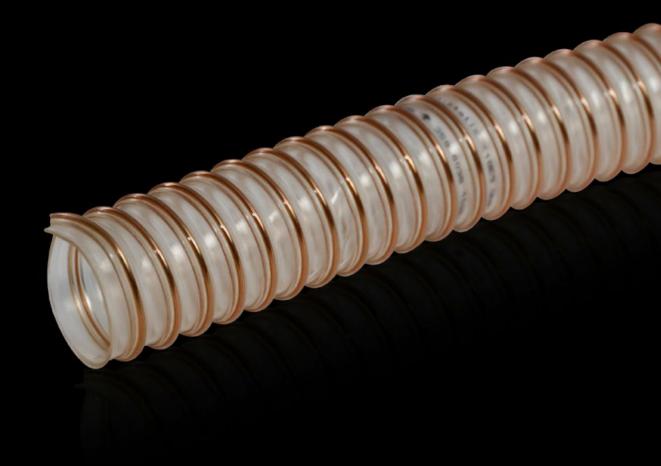

## AS 4050.665 - Plastic suction hose

Suction hose with a smooth internal surface to extract swarf from Perforex machining centres BC and Perforex milling terminals MT.

## **Features**

| Model No.             | AS 4050.665                                                                                         |
|-----------------------|-----------------------------------------------------------------------------------------------------|
| Design                | Suction hose with smooth internal surface                                                           |
| Product description   | Suction hose to extract swarf from Perforex machining centres BC and Perforex milling terminals MT. |
| Supply includes       | Adaptor for industrial vacuum cleaner                                                               |
| Length                | 15 m                                                                                                |
| Note on Model No.     | may be retro-fitted                                                                                 |
| To fit Model No.      | 4050101<br>4050107<br>4050108<br>4050230                                                            |
| Dimensions            | Length: 15 m                                                                                        |
| Packs of              | 1 pc(s).                                                                                            |
| Net weight            | 6.5                                                                                                 |
| Gross weight          | 6.66                                                                                                |
| Customs tariff number | 85087000                                                                                            |
| EAN                   | 4028177964334                                                                                       |
| ECLASS 8.0            | 36609190                                                                                            |