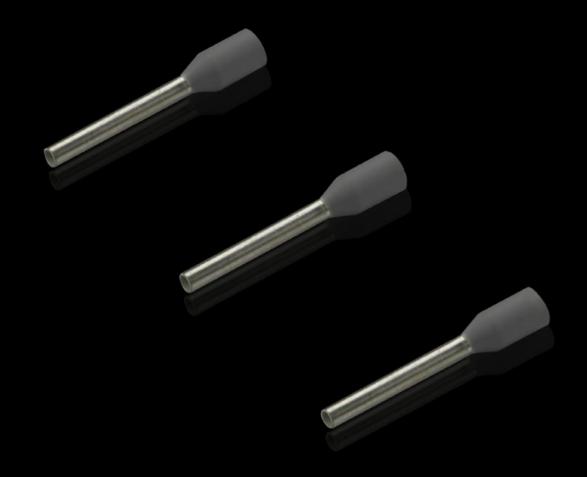

## AS 4050.738 - Wire end ferrules loose

With plastic collar.

#### **Features**

| Model No.                | AS 4050.738                                                                                                                                      |
|--------------------------|--------------------------------------------------------------------------------------------------------------------------------------------------|
| Product description      | With plastic collar.                                                                                                                             |
| Technical specifications | Heat-resistant to 105 °C                                                                                                                         |
| Material                 | E-Cu, galvanic tin-plated Plastic collar: Polypropylene                                                                                          |
| Colour                   | Grey                                                                                                                                             |
| Length                   | 12 mm                                                                                                                                            |
| AWG                      | 18                                                                                                                                               |
| Internal diameter        | 2,8 mm                                                                                                                                           |
| For cross-section        | 0,75 mm²                                                                                                                                         |
| DIN colour code          | Yes                                                                                                                                              |
| Note                     | UL-certified in conjunction with the relevant tools, such as crimping machines. For bespoke advice, please contact your Rittal sales consultant. |
| Standards                | AEH DIN 46228                                                                                                                                    |
| To fit Model No.         | 4051.205<br>4051.210                                                                                                                             |
| Delivery form            | Loose (10 packs of 100)                                                                                                                          |
| Packs of                 | 1.000 pc(s).                                                                                                                                     |
| Net weight               | 1                                                                                                                                                |
| Gross weight             | 1                                                                                                                                                |
| Customs tariff number    | 85369010                                                                                                                                         |
| EAN                      | 4028177805064                                                                                                                                    |
| ETIM 9                   | EC000005                                                                                                                                         |
|                          |                                                                                                                                                  |