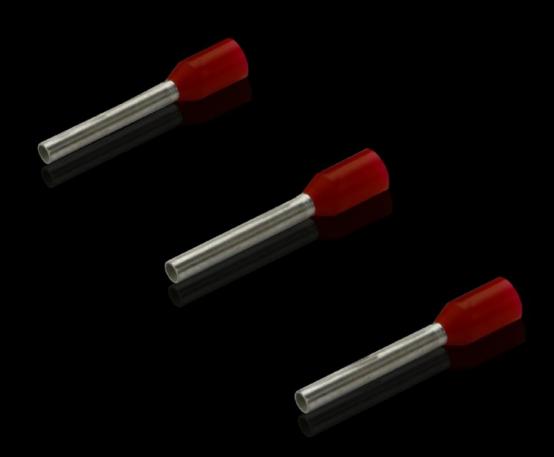

## AS 4050.739 - Wire end ferrules loose

With plastic collar.

## Features

| Model No.                | AS 4050.739                                                                                                                                         |  |
|--------------------------|-----------------------------------------------------------------------------------------------------------------------------------------------------|--|
| Product description      | With plastic collar.                                                                                                                                |  |
| Technical specifications | Heat-resistant to 105 °C                                                                                                                            |  |
| Material                 | E-Cu, galvanic tin-plated<br>Plastic collar: Polypropylene                                                                                          |  |
| Colour                   | Red                                                                                                                                                 |  |
| Length                   | 12 mm                                                                                                                                               |  |
| AWG                      | 18                                                                                                                                                  |  |
| Internal diameter        | 3 mm                                                                                                                                                |  |
| For cross-section        | 1 mm²                                                                                                                                               |  |
| DIN colour code          | Yes                                                                                                                                                 |  |
| Note                     | UL-certified in conjunction with the relevant tools, such as crimping machines.<br>For bespoke advice, please contact your Rittal sales consultant. |  |
| Standards                | AEH DIN 46228                                                                                                                                       |  |
| To fit Model No.         | 4051.205<br>4051.210                                                                                                                                |  |
| Delivery form            | Loose (10 packs of 100)                                                                                                                             |  |
| Packs of                 | 1.000 pc(s).                                                                                                                                        |  |
| Net weight               | 1                                                                                                                                                   |  |
| Gross weight             | 0.001                                                                                                                                               |  |
| Customs tariff number    | 85369010                                                                                                                                            |  |
| EAN                      | 4028177805071                                                                                                                                       |  |
| ETIM 9                   | EC000005                                                                                                                                            |  |
|                          |                                                                                                                                                     |  |