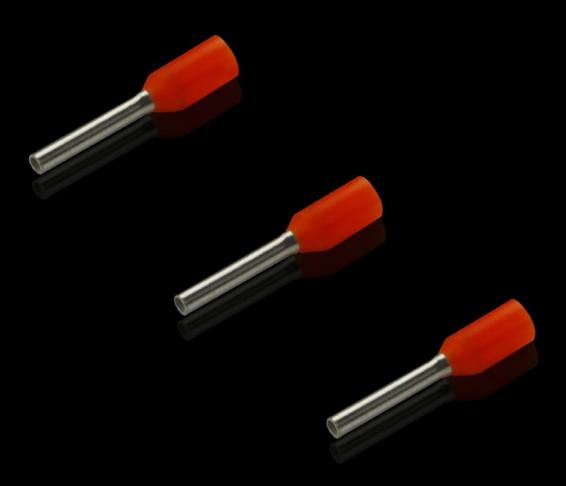

## AS 4050.760 - Wire end ferrules loose

With plastic collar.

## Features

| Model No.                | AS 4050.760                                                                                                                                            |  |
|--------------------------|--------------------------------------------------------------------------------------------------------------------------------------------------------|--|
| Product description      | With plastic collar.                                                                                                                                   |  |
| Technical specifications | Heat-resistant to 105 °C                                                                                                                               |  |
| Material                 | E-Cu, galvanic tin-plated<br>Plastic collar: Polypropylene                                                                                             |  |
| Colour                   | Orange                                                                                                                                                 |  |
| Length                   | 8 mm                                                                                                                                                   |  |
| AWG                      | 20                                                                                                                                                     |  |
| Internal diameter        | 2,6 mm                                                                                                                                                 |  |
| Rittal colour code       | Yes                                                                                                                                                    |  |
| For cross-section        | 0,5 mm²                                                                                                                                                |  |
| Note                     | UL-certified in conjunction with the relevant tools, such as crimping<br>machines.<br>For bespoke advice, please contact your Rittal sales consultant. |  |
| Standards                | AEH DIN 46228                                                                                                                                          |  |
| To fit Model No.         | 4051.205<br>4051.210<br>4050.452                                                                                                                       |  |
| Delivery form            | Loose                                                                                                                                                  |  |
| Packs of                 | 500 pc(s).                                                                                                                                             |  |
| Gross weight             | 0.036                                                                                                                                                  |  |
| Customs tariff number    | 85369010                                                                                                                                               |  |
| EAN                      | 4028177815780                                                                                                                                          |  |
| ETIM 9                   | EC000005                                                                                                                                               |  |
|                          |                                                                                                                                                        |  |