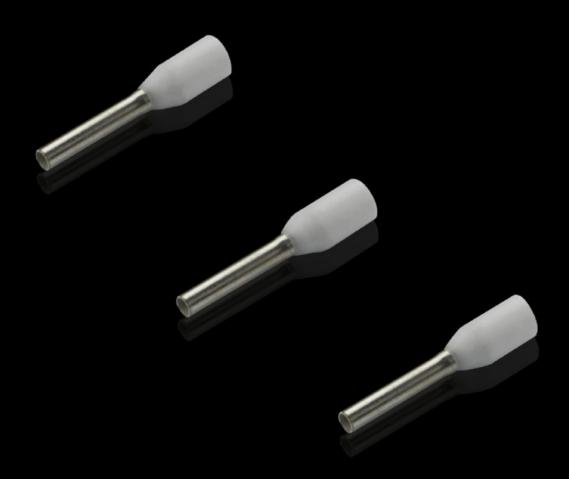

### AS 4050.764 - Wire end ferrules loose

With plastic collar.

#### Features

| AS 4050.764                                                                                                                                         |
|-----------------------------------------------------------------------------------------------------------------------------------------------------|
| With plastic collar.                                                                                                                                |
| Heat-resistant to 105 °C                                                                                                                            |
| E-Cu, galvanic tin-plated<br>Plastic collar: Polypropylene                                                                                          |
| White                                                                                                                                               |
| 8 mm                                                                                                                                                |
| 18                                                                                                                                                  |
| 2,8 mm                                                                                                                                              |
| Yes                                                                                                                                                 |
| 0,75 mm²                                                                                                                                            |
| UL-certified in conjunction with the relevant tools, such as crimping machines.<br>For bespoke advice, please contact your Rittal sales consultant. |
| AEH DIN 46228                                                                                                                                       |
| 4051.205<br>4051.210<br>4050.452                                                                                                                    |
| Loose                                                                                                                                               |
| 500 pc(s).                                                                                                                                          |
| 0.5                                                                                                                                                 |
| 0.044                                                                                                                                               |
| 85369010                                                                                                                                            |
|                                                                                                                                                     |
|                                                                                                                                                     |