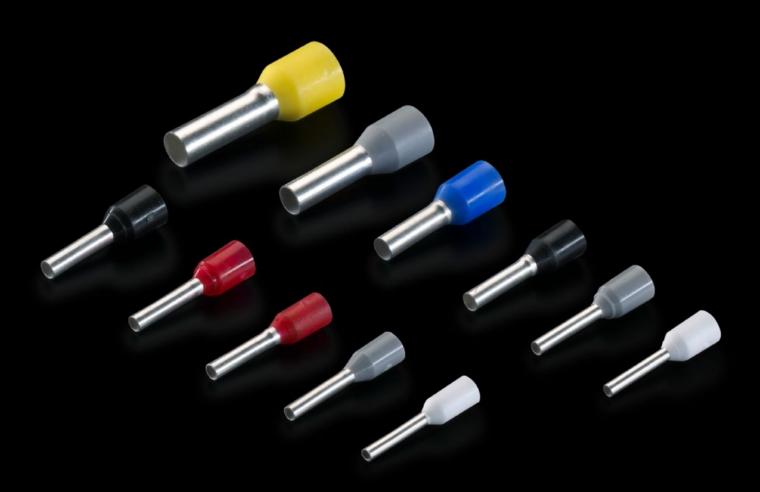

## AS 4050.784 - Wire end ferrules loose

With plastic collar.

#### Features

| Model No.                | AS 4050.784                                                                                                                                            |
|--------------------------|--------------------------------------------------------------------------------------------------------------------------------------------------------|
| Product description      | With plastic collar.                                                                                                                                   |
| Technical specifications | Heat-resistant to 105 °C                                                                                                                               |
| Material                 | E-Cu, galvanic tin-plated<br>Plastic collar: Polypropylene                                                                                             |
| Colour                   | Grey                                                                                                                                                   |
| Length                   | 18 mm                                                                                                                                                  |
| AWG                      | 12                                                                                                                                                     |
| Internal diameter        | 4,8 mm                                                                                                                                                 |
| Rittal colour code       | Yes                                                                                                                                                    |
| DIN colour code          | Yes                                                                                                                                                    |
| Note                     | UL-certified in conjunction with the relevant tools, such as crimping<br>machines.<br>For bespoke advice, please contact your Rittal sales consultant. |
| Standards                | AEH DIN 46228                                                                                                                                          |
| Delivery form            | Loose                                                                                                                                                  |
| Packs of                 | 100 pc(s).                                                                                                                                             |
| Net weight               | 0.1                                                                                                                                                    |
| Gross weight             | 0.041                                                                                                                                                  |
| Customs tariff number    | 85369010                                                                                                                                               |
| EAN                      | 4028177000018                                                                                                                                          |
| ETIM 9                   | EC000005                                                                                                                                               |
| ETIM 8                   | EC000005                                                                                                                                               |
|                          |                                                                                                                                                        |