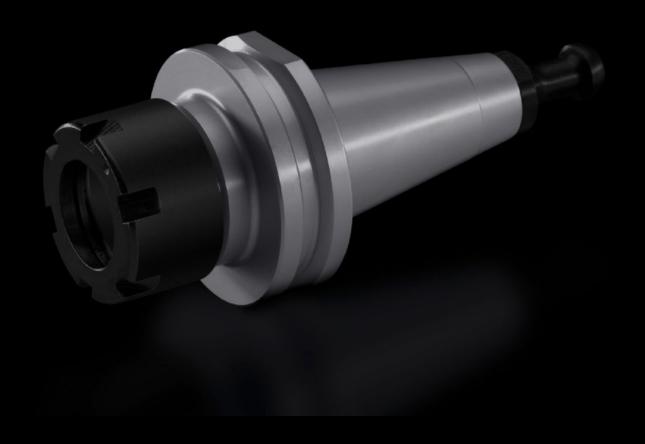

## AS 4050.821 Tool holder

State: 16.08.2025. (Source: rittal.com/hr-hr)

## AS 4050.821 - Tool holder

To accommodate milling cutters, drill bits and other tools when machining panels and enclosures on Perforex machining centres BC and Perforex milling terminals MT.

## **Features**

| Model No.             | AS 4050.821                                                                                                                                                         |
|-----------------------|---------------------------------------------------------------------------------------------------------------------------------------------------------------------|
| Design                | SK30 ER25                                                                                                                                                           |
| Product description   | To accommodate milling cutters, drill bits and other tools when machining panels and enclosures on Perforex machining centres BC and Perforex milling terminals MT. |
| Standards             | DIN 69871                                                                                                                                                           |
| Packs of              | 1 pc(s).                                                                                                                                                            |
| Net weight            | 0.5                                                                                                                                                                 |
| Gross weight          | 0.543                                                                                                                                                               |
| Customs tariff number | 84661038                                                                                                                                                            |
| EAN                   | 4028177704169                                                                                                                                                       |
| ETIM 9                | EC003010                                                                                                                                                            |
| ETIM 8                | EC003010                                                                                                                                                            |
| ECLASS 8.0            | 36609190                                                                                                                                                            |
|                       |                                                                                                                                                                     |