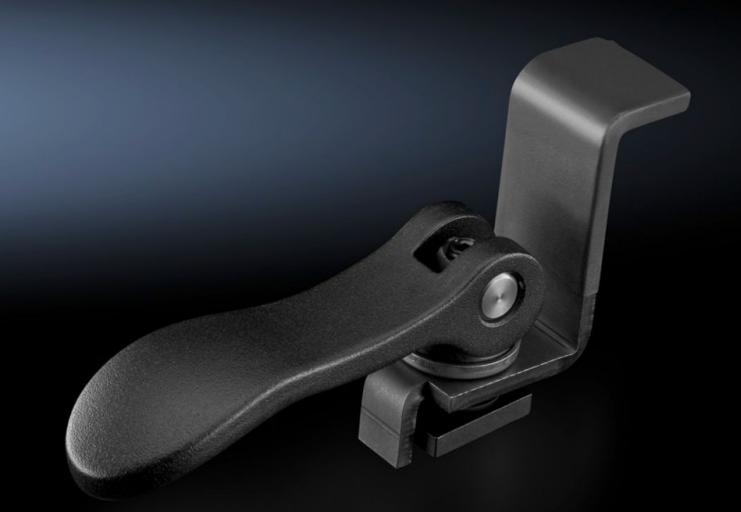

## AS 4050.851 - Cam clamp, complete

Cam clamp for Perforex BC machining centres, for simple, user-friendly clamping of enclosure panels.

## Features

| Model No.             | AS 4050.851                                                                               |
|-----------------------|-------------------------------------------------------------------------------------------|
| Product description   | Cam clamp for Perforex BC and MT, for simple, user-friendly clamping of enclosure panels. |
| Benefits              | Readily height-adjustable.<br>Easy to use                                                 |
| Supply includes       | Compression spring<br>Cam clamp<br>Sliding blocks                                         |
| Packs of              | 1 pc(s).                                                                                  |
| Net weight            | 0.275                                                                                     |
| Gross weight          | 0.29                                                                                      |
| Customs tariff number | 84669360                                                                                  |
| EAN                   | 4028177704466                                                                             |
| ETIM 9                | EC003373                                                                                  |
| ETIM 8                | EC003373                                                                                  |
| ECLASS 8.0            | 36609190                                                                                  |