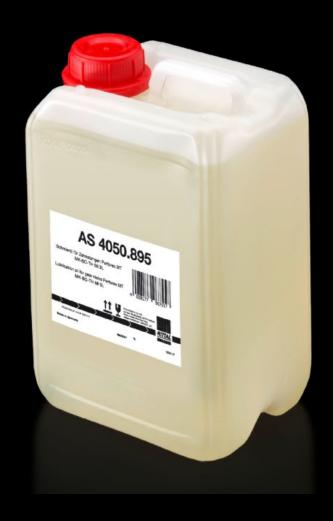

## AS 4050.895 Special oil

State: 13.08.2025. (Source: rittal.com/hr-hr)

## AS 4050.895 - Special oil

Special oil for gear lubrication in Perforex machining centres BC and Perforex milling terminals MT.

## **Features**

| Model No.             | AS 4050.895                                                                                          |
|-----------------------|------------------------------------------------------------------------------------------------------|
| Product description   | Special oil for gear lubrication in Perforex machining centres BC and Perforex milling terminals MT. |
| Contents              | 3                                                                                                    |
| Oil (type)            | MK-BO-TH                                                                                             |
| Packs of              | 1 pc(s).                                                                                             |
| Net weight            | 2.75                                                                                                 |
| Gross weight          | 2.814                                                                                                |
| Customs tariff number | 34031910                                                                                             |
| EAN                   | 4028177967557                                                                                        |
| ETIM 9                | EC002757                                                                                             |
| ETIM 8                | EC002757                                                                                             |
| ECLASS 8.0            | 36609190                                                                                             |