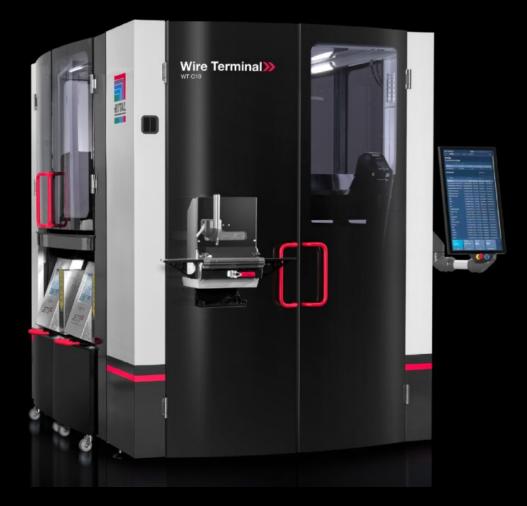

## AS 4051.012 - Wire printer trolley for Wire Terminal

The wire printer trolley option enables simplified handling of the printer systems.

## Features

| Model No.             | AS 4051.012                                                                                                                                                                                                                                             |
|-----------------------|---------------------------------------------------------------------------------------------------------------------------------------------------------------------------------------------------------------------------------------------------------|
| Product description   | The wire printer trolley allows simplified handling of the printer<br>systems. They may be moved out of the Wire Terminal machine<br>housing for inspection, filling and maintenance without having to<br>reach into the hazardous part of the machine. |
| Benefits              | Improved ergonomics at the Wire Terminal workstation<br>Fast, simple handling of printer systems<br>Swift, efficient printer servicing                                                                                                                  |
| Supply includes       | Trolley version of printer workstations<br>Modified machine housing                                                                                                                                                                                     |
| To fit Model No.      | 4051.024<br>4051.036                                                                                                                                                                                                                                    |
| Packs of              | 2 pc(s).                                                                                                                                                                                                                                                |
| Customs tariff number | 42021990                                                                                                                                                                                                                                                |
| EAN                   | 4028177964433                                                                                                                                                                                                                                           |
|                       |                                                                                                                                                                                                                                                         |