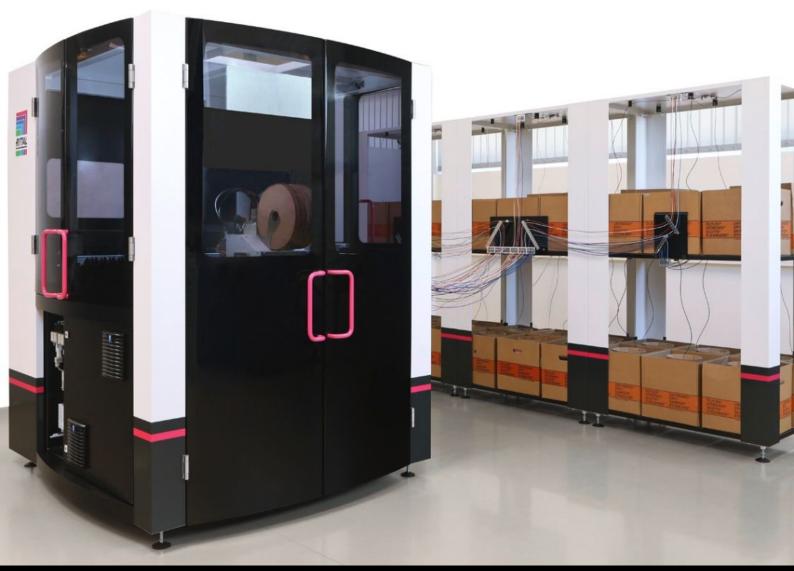

## AS 4051.027 - Wire store for Wire Terminal

Modular wire store and wire routing system for Wire Terminal WT.

## **Features**

| Model No.                | AS 4051.027                                                                                                                                                       |
|--------------------------|-------------------------------------------------------------------------------------------------------------------------------------------------------------------|
| Product description      | The modular, space-saving wire store and wire routing system ensure controlled infeed of wires into the Wire Terminal WT fully automated wire processing machine. |
| Benefits                 | Space-saving storage of six wire containers on two levels<br>Controlled, secure wire infeed<br>Modular system for individual expansion options                    |
| Technical specifications | Max. admissible load, top storey: 540 kg (corresponding to 6 wire drums @ 90 kg) Max. admissible load, top storey: 210 kg (corresponding to 6 wire drums @ 35 kg) |
| Supply includes          | Additional module                                                                                                                                                 |
| Support area             | Width: 1,200 mm<br>Height: 2,250 mm<br>Depth: 800 mm                                                                                                              |
| Number wire containers   | 12                                                                                                                                                                |
| Note                     | Modular extension with a left-hand and a right-hand wire store allows storage and infeed to be extended to a maximum of 36 wire containers                        |
| To fit Model No.         | 4051.024<br>4051.036                                                                                                                                              |
| Packs of                 | 1 pc(s).                                                                                                                                                          |
| Net weight               | 130                                                                                                                                                               |
| Gross weight             | 140                                                                                                                                                               |
| Customs tariff number    | 84662020                                                                                                                                                          |
| EAN                      | 4028177940307                                                                                                                                                     |
| ECLASS 8.0               | 17139201                                                                                                                                                          |
|                          |                                                                                                                                                                   |