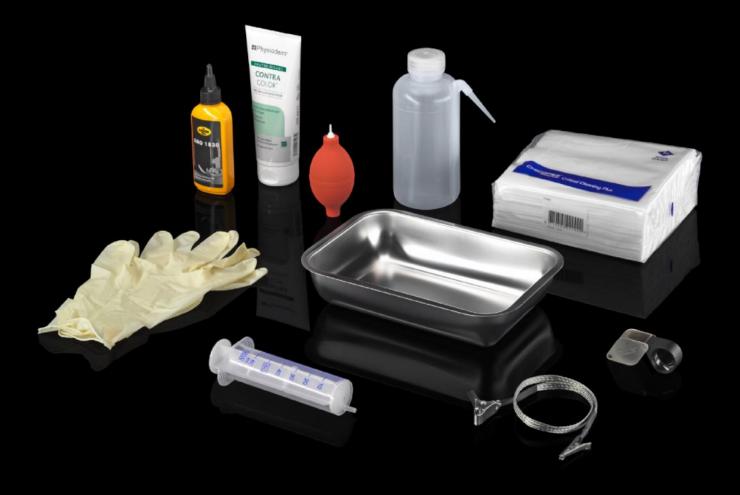

## AS 4051.032 - Cleaning set

Complete set for cleaning the printer systems of the Wire Terminal WT.

## **Features**

| Model No.             | AS 4051.032                                                                        |
|-----------------------|------------------------------------------------------------------------------------|
| Product description   | Complete set for cleaning the printer systems of the Wire Terminal WT.             |
| Benefits              | Durable print heads                                                                |
|                       | All the cleaning materials you need in one set                                     |
| Supply includes       | Cleaning cloths                                                                    |
|                       | Collecting tray                                                                    |
|                       | Earthing cable                                                                     |
|                       | Nozzle                                                                             |
|                       | Methyl ethyl ketone protective gloves                                              |
|                       | Rubber hand bellows                                                                |
|                       | Nozzle bottle                                                                      |
|                       | Magnifying glass                                                                   |
|                       | Lubrication oil for spindle drive                                                  |
|                       | Industrial hand cleaner                                                            |
| Note                  | Please talk to your Rittal sales consultant about a bespoke machine configuration. |
| To fit Model No.      | 4051.024                                                                           |
|                       | 4051.036                                                                           |
| Packs of              | 1 pc(s).                                                                           |
| Net weight            | 2                                                                                  |
| Gross weight          | 2.5                                                                                |
| Customs tariff number | 84439990                                                                           |
| EAN                   | 4028177960244                                                                      |