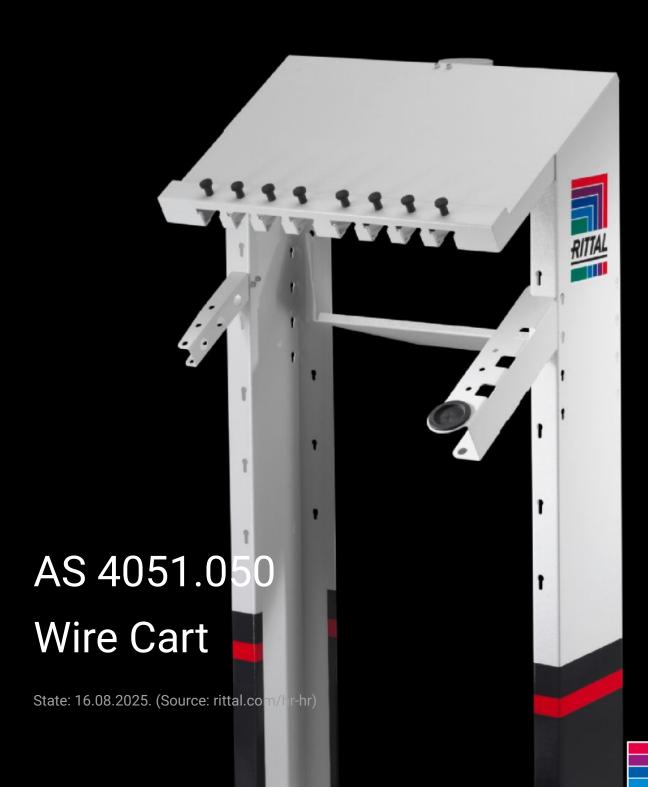

## AS 4051.050 - Wire Cart

The Wire Cart is designed to accommodate up to 8 wire rails from the Rittal Wire Terminal.

## **Features**

| Model No.                | AS 4051.050                                                        |
|--------------------------|--------------------------------------------------------------------|
| Design                   | Including tool holder on the left and right                        |
|                          | Option of adapting a tablet or monitor to digitalise the wire      |
|                          | information                                                        |
|                          | Integral support system for using other wires or materials         |
| Product description      | The Wire Cart accommodates up to 8 wire rails from the Rittal Wire |
|                          | Terminal. In this way, wires can be processed directly at the      |
|                          | enclosure wiring workstation for each individual project.          |
| Benefits                 | For flexible use in the workshop thanks to rubberised wheels       |
|                          | Project-specific order picking for downstream processes            |
|                          | Supports the downstream wiring process                             |
|                          | Fast, efficient processing of bayed wires                          |
|                          | Optimise your manual wiring workstations                           |
| Technical specifications | Max. 8 wire rail magazines                                         |
|                          | Max. admissible total weight 100 kg                                |
|                          | Max. admissible load on universal screen support 3 kg              |
| To fit Model No.         | 4051.024                                                           |
|                          | 4051.036                                                           |
| Dimensions               | Width: 640 mm                                                      |
|                          | Height: 1,500 mm                                                   |
|                          | Depth: 700 mm                                                      |
| Packs of                 | 1 pc(s).                                                           |
|                          |                                                                    |