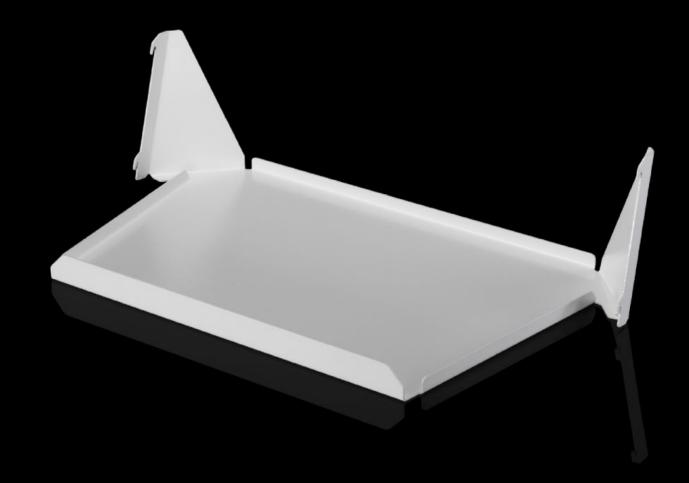

## AS 4051.055 - Shelf Wire Cart

Storage shelves, e.g. for storage boxes.

## **Features**

| AS 4051.055                                                     |
|-----------------------------------------------------------------|
| Storage shelves, e.g. for storage boxes.                        |
| Careful storage                                                 |
| Easy to use                                                     |
| The Wire Cart may be extended to a maximum of three storage     |
| shelves                                                         |
| Storage boxes with a maximum size of W x H x D: 400 x 150 x 300 |
| mm may be positioned on the storage shelves                     |
| 4051.050                                                        |
| 1 pc(s).                                                        |
| 3                                                               |
| 3.5                                                             |
| 94032080                                                        |
| 4028177960251                                                   |
|                                                                 |