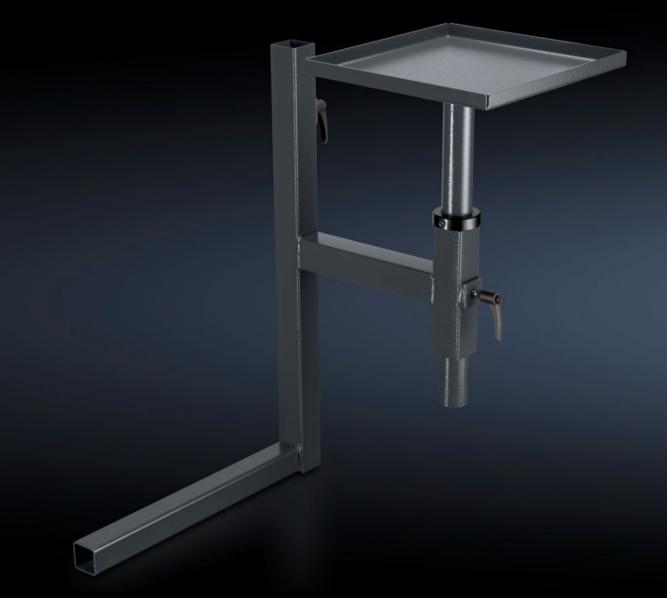

## AS 4051.103 - Component support, right for WS 540

Component support unit to fit crimping machine RC or R8 E, for mounting on the right of the Wire Station WS 540.

#### **Features**

| AS 4051.103                                                                                                                            |
|----------------------------------------------------------------------------------------------------------------------------------------|
| Component support unit to fit crimping machine RC or R8 E, for mounting on the right of the Wire Station WS 540.                       |
| Compact external mounting Flexibly adjustable in the width and height                                                                  |
| Component support (W x H x D ): 318 x 313 x 20 mm, including conduit for height adjustment of 480 mm Support arm (W x H): 500 x 700 mm |
| Sheet steel                                                                                                                            |
| RAL 7016                                                                                                                               |
| Component support for crimping machines Semi-automated machine support arm, right Assembly parts                                       |
|                                                                                                                                        |