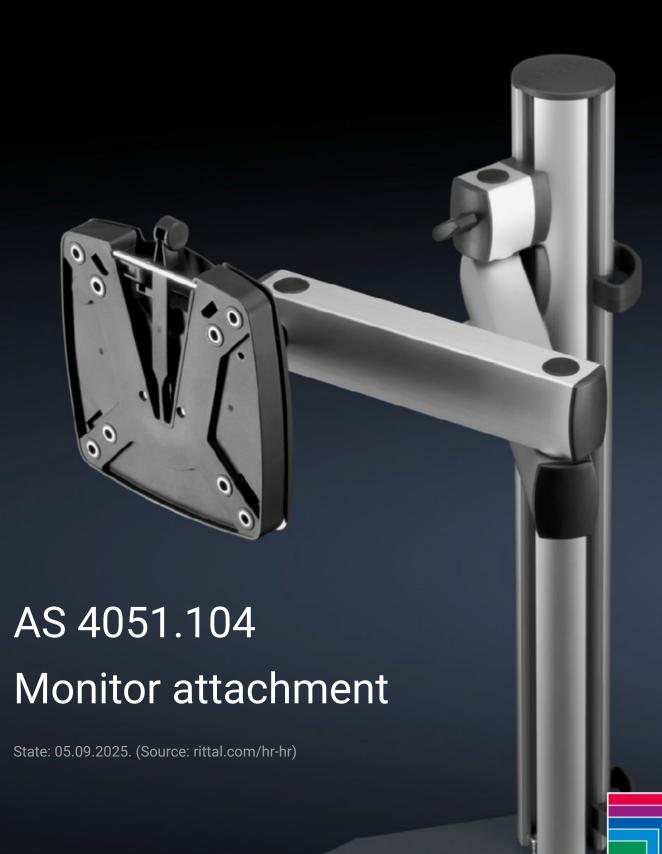

## AS 4051.104 - Monitor attachment for WS 540

For mounting all commercially available monitors up to screen diagonals of 32" with Vesa 75/100.

## **Features**

| Model No.                | AS 4051.104                                                                                                                                                |
|--------------------------|------------------------------------------------------------------------------------------------------------------------------------------------------------|
| Product description      | For mounting all commercially available monitors up to screen diagonals of 32" with Vesa 75/100.                                                           |
| Benefits                 | Stable monitor attachment<br>Vertically hinged<br>Height-adjustable                                                                                        |
| Technical specifications | Height-adjustable up to 285 mm Extendable up to 430 mm Swivel range left/right with full extension 90° Swivel range of ball head 35° all-round Vesa 75/100 |
| Material                 | Aluminium/sheet steel                                                                                                                                      |
| Supply includes          | Monitor attachment Assembly parts                                                                                                                          |
| Hint Approvals           | GS-tested                                                                                                                                                  |
| Load capacity (static)   | 10 kg                                                                                                                                                      |
| To fit Model No.         | 4051.100                                                                                                                                                   |
| Packs of                 | 1 pc(s).                                                                                                                                                   |
| Net weight               | 3.5                                                                                                                                                        |
| Gross weight             | 4.5                                                                                                                                                        |