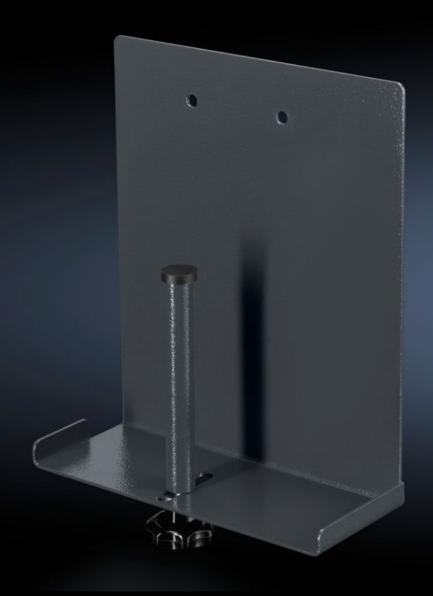

## AS 4051.110 - Mini-PC holder for WS 540

For secure attachment of a mini-PC to the WS 540. The holder is mounted underneath the workbench on the left.

## **Features**

| Model No.                | AS 4051.110                                                                                                   |
|--------------------------|---------------------------------------------------------------------------------------------------------------|
| Product description      | For secure attachment of a mini-PC to the WS 540. The holder is mounted underneath the workbench on the left. |
| Technical specifications | Dimensions (W x H x D): 70 x 235 x 200 mm<br>Individually adjustable up to 60 mm                              |
| Material                 | Sheet steel                                                                                                   |
| Colour                   | RAL 7016                                                                                                      |
| Supply includes          | Mini-PC holder<br>Assembly parts                                                                              |
| To fit Model No.         | 4051.100                                                                                                      |
| Packs of                 | 1 pc(s).                                                                                                      |
| Net weight               | 1.3                                                                                                           |
| Gross weight             | 4                                                                                                             |
| Customs tariff number    | 73269098                                                                                                      |
| EAN                      | 4028177957442                                                                                                 |
| ETIM 9                   | EC002778                                                                                                      |
| ETIM 8                   | EC002778                                                                                                      |
| ECLASS 8.0               | 36629090                                                                                                      |
|                          |                                                                                                               |