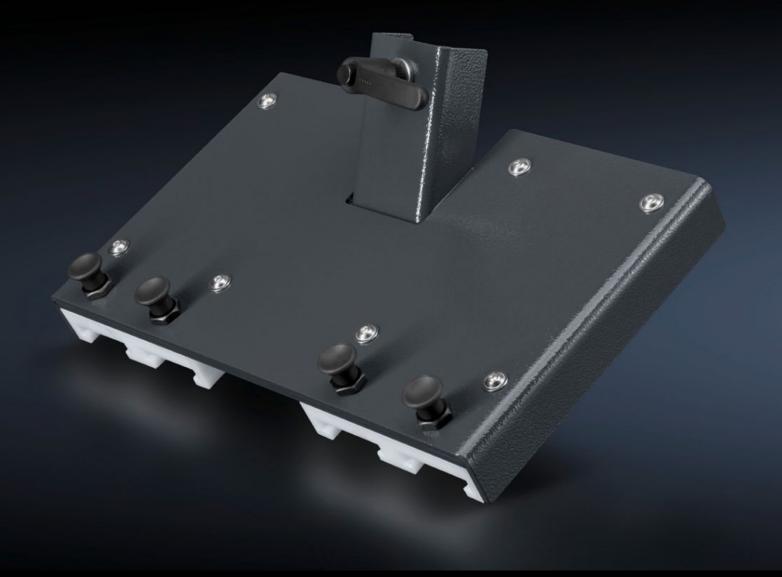

## AS 4051.111 - Magazine support for WS 540

To accommodate up to 4 wire rail magazines with pre-assembled wires from the Wire Terminal WT.

#### **Features**

| Model No.                | AS 4051.111                                                                                    |
|--------------------------|------------------------------------------------------------------------------------------------|
| Product description      | To accommodate up to 4 wire rail magazines with pre-assembled wires from the Wire Terminal WT. |
| Benefits                 | For universal use on any mounting brace, vertical                                              |
| Technical specifications | Dimensions (W x H x D): 330 x 200 x 35 mm                                                      |
| Material                 | Sheet steel                                                                                    |
| Colour                   | RAL 7016                                                                                       |
| Supply includes          | Magazine support Assembly parts                                                                |
| To fit Model No.         | 4051.100                                                                                       |
| Packs of                 | 1 pc(s).                                                                                       |
| Net weight               | 4                                                                                              |
| Gross weight             | 4.6                                                                                            |
| Customs tariff number    | 84669360                                                                                       |