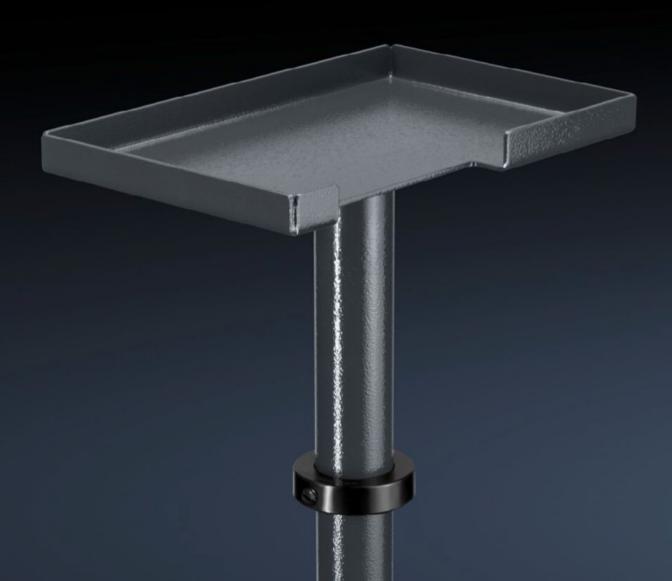

## AS 4051.112 - Stripping machine console for WS 540

For positioning the S22 stripping machine on the WS 540. The console may be positioned on either the left-hand or right-hand side.

## **Features**

| Model No.                | AS 4051.112                                                                                                         |
|--------------------------|---------------------------------------------------------------------------------------------------------------------|
| Product description      | For positioning the S22 stripping machine on the WS 540. The console may be positioned on either the left or right. |
| Technical specifications | Console area (W x D): 278 x 178 mm<br>Height-adjustable up to 480 mm                                                |
| Material                 | Sheet steel                                                                                                         |
| Colour                   | RAL 7016                                                                                                            |
| Assembly instruction     | The stripping machine console is also suitable for component supports 4051.102 and 4051.103                         |
| To fit Model No.         | 4051.100                                                                                                            |
| Packs of                 | 1 pc(s).                                                                                                            |
| Net weight               | 3.1                                                                                                                 |
| Gross weight             | 4                                                                                                                   |
| Customs tariff number    | 73269098                                                                                                            |
| EAN                      | 4028177957350                                                                                                       |
| ETIM 9                   | EC002778                                                                                                            |
| ETIM 8                   | EC002778                                                                                                            |
| ECLASS 8.0               | 36629090                                                                                                            |