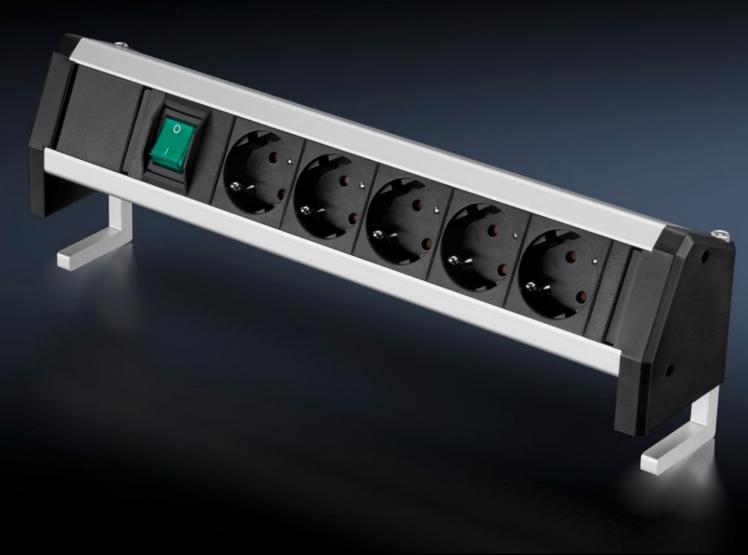

## AS 4051.114 - Socket strip for WS 540

For mounting on the worktop of the WS 540.

#### **Features**

| Model No.               | AS 4051.114                                                                |
|-------------------------|----------------------------------------------------------------------------|
| Design                  | 5-way, with rocker switch (green)                                          |
| Product description     | For mounting on the worktop of the WS 540.                                 |
| Benefits                | Ergonomic access thanks to the 45° angle on the worktop                    |
| Material                | Extrusion: Aluminium<br>Socket inserts: Plastic                            |
| Supply includes         | Socket strip, connection cable and earthing contact plug<br>Assembly parts |
| To fit Model No.        | 4051.100                                                                   |
| Rated current           | 16 A                                                                       |
| Rated operating voltage | 230 V, 50 Hz                                                               |
| Packs of                | 1 pc(s).                                                                   |
| Net weight              | 0.7                                                                        |
| Gross weight            | 1.3                                                                        |
| Customs tariff number   | 85366990                                                                   |
| EAN                     | 4028177957527                                                              |
| ETIM 9                  | EC002778                                                                   |
| ETIM 8                  | EC002778                                                                   |
|                         |                                                                            |