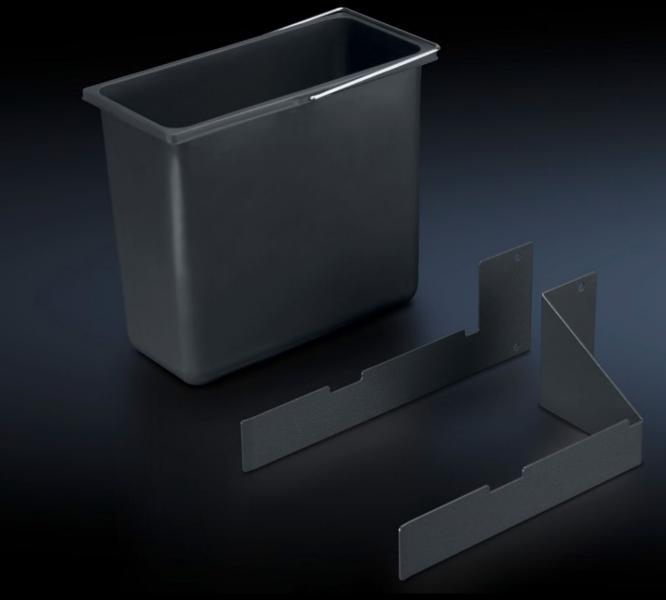

## AS 4051.115 - Waste bin for WS 540

For waste disposal directly at the workstation.

#### **Features**

| Model No.                | AS 4051.115                                                       |
|--------------------------|-------------------------------------------------------------------|
| Product description      | For waste disposal directly at the workstation.                   |
| Benefits                 | Front mounting without impairing legroom                          |
| Technical specifications | Dimensions (W x H x D): 150 x 290 x 320 mm<br>Capacity: 12 litres |
| Material                 | Plastic                                                           |
| Colour                   | Dark grey                                                         |
| Supply includes          | Waste bin Bracket Assembly parts                                  |
| To fit Model No.         | 4051.100                                                          |
| Packs of                 | 1 pc(s).                                                          |
| Net weight               | 1.4                                                               |
| Gross weight             | 2.3                                                               |
| Customs tariff number    | 39211900                                                          |
|                          |                                                                   |