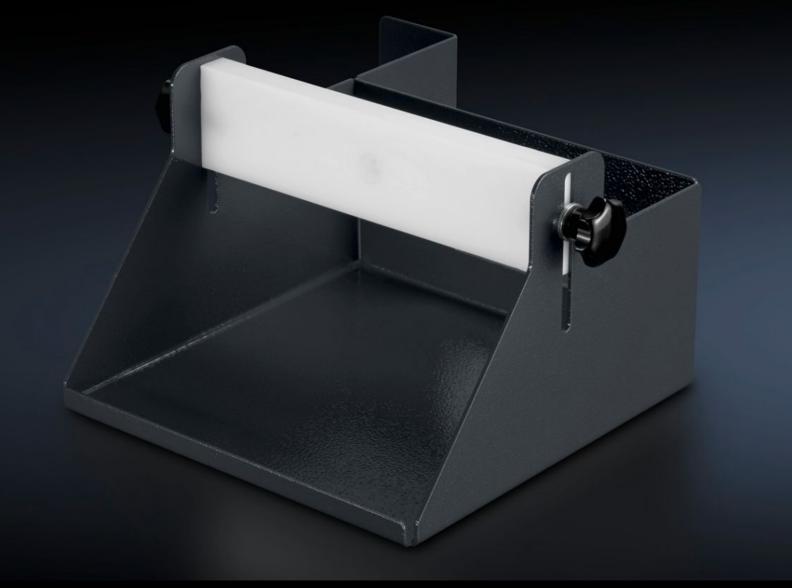

## AS 4051.116 - Wire pack holder

To hold wire packs, to fit assembly frames and WS 540. Attached to the Wire Station on the vertical mounting braces on the left or right.

#### **Features**

| Model No.                | AS 4051.116                                                                                                                                 |
|--------------------------|---------------------------------------------------------------------------------------------------------------------------------------------|
| Design                   | left                                                                                                                                        |
| Product description      | Shelf for wire packs, to fit assembly frames and WS 540. Attached to the Wire Station on the vertical mounting braces on the left or right. |
| Technical specifications | Dimensions of wire pack holder (W x H x D): 207 x 105 x 207 mm<br>Storage space to fit wire packs up to a maximum size of 207 x 207<br>mm   |
| Material                 | Sheet steel                                                                                                                                 |
| Colour                   | RAL 7016                                                                                                                                    |
| Supply includes          | Wire pack holder<br>Assembly parts                                                                                                          |
| Note                     | When using the Wire Station WS 540, a vertical mounting brace (4051.106) is required.                                                       |
| To fit Model No.         | 4051.100<br>4050.150<br>4050.200<br>4050.300                                                                                                |
| Packs of                 | 1 pc(s).                                                                                                                                    |
| Net weight               | 2                                                                                                                                           |
| Gross weight             | 2.3                                                                                                                                         |
|                          |                                                                                                                                             |