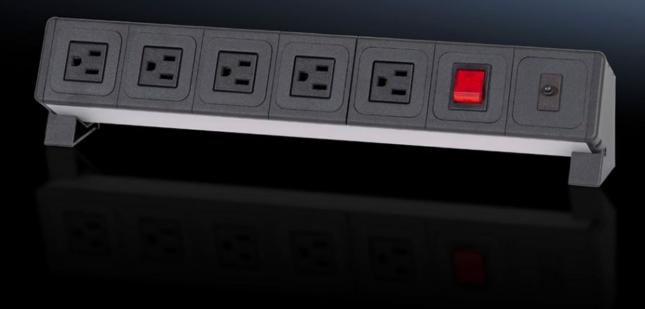

## AS 4051.122 - Socket strip for WS 540

For mounting on the worktop of the WS 540.

## Features

| Model No.               | AS 4051.122                                                                |
|-------------------------|----------------------------------------------------------------------------|
| Design                  | US version for Wire Station 4051.123<br>5-way, with rocker switch (red)    |
| Product description     | For mounting on the worktop of the WS 540.                                 |
| Benefits                | Ergonomic access thanks to the 45° angle on the worktop                    |
| Material                | Extrusion: Aluminium<br>Socket inserts: Plastic                            |
| Supply includes         | Socket strip, connection cable and earthing contact plug<br>Assembly parts |
| To fit Model No.        | 4051.123                                                                   |
| Rated current           | 60 A                                                                       |
| Rated operating voltage | 110 V (AC), 60 Hz                                                          |
| Packs of                | 1 pc(s).                                                                   |
| Net weight              | 1                                                                          |
| Gross weight            | 1.5                                                                        |
| Customs tariff number   | 85366990                                                                   |
| EAN                     | 4028177962644                                                              |
| ETIM 9                  | EC002778                                                                   |
| ETIM 8                  | EC002778                                                                   |
| ECLASS 8.0              | 36629090                                                                   |
|                         |                                                                            |