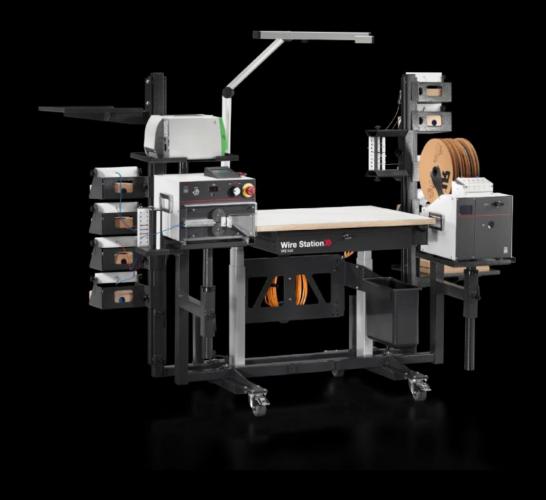

#### AS 4051.131 - Wire Station WS 540

Mobile wiring workstation, height-adjustable, for flexible use in the workshop. For ergonomic, fatigue-free wire processing work.

#### **Features**

| Model No.           | AS 4051.131                                                                                                                                                                                                                                                                                                                                                                                                                                                                                                                                                                                                         |
|---------------------|---------------------------------------------------------------------------------------------------------------------------------------------------------------------------------------------------------------------------------------------------------------------------------------------------------------------------------------------------------------------------------------------------------------------------------------------------------------------------------------------------------------------------------------------------------------------------------------------------------------------|
| Design              | Processing edition                                                                                                                                                                                                                                                                                                                                                                                                                                                                                                                                                                                                  |
| Product description | Mobile wiring workstation, height-adjustable, for flexible use in the workshop. For ergonomic, fatigue-free wire processing work.                                                                                                                                                                                                                                                                                                                                                                                                                                                                                   |
| Benefits            | Electronically adjustable desk for the optimum working height, adjustable from 710 – 1250 mm  Multiplex worktop, washable and scratch-resistant Ideal solution in conjunction with the length-cutting and crimping machines plus pre-assembled wires with the Wire Terminal Integral scale for quick manual measurements Prepared to accommodate a monitor for wire processing with Eplar Smart Wiring Optionally expandable with shelves for wire boxes, wire reels and holders for tools and small parts For flexible use in the workshop thanks to rubberised wheels Drawer with shadow board prepared for tools |

### **Features**

| Supply includes       | Wiring table with electrical height adjuster                                                                                           |                                 |                                                                    |
|-----------------------|----------------------------------------------------------------------------------------------------------------------------------------|---------------------------------|--------------------------------------------------------------------|
|                       | Connection cable, 7 m                                                                                                                  |                                 |                                                                    |
|                       | 7-way socket strip, with rocker switch                                                                                                 |                                 |                                                                    |
|                       | 1 Wire Station WS 540                                                                                                                  |                                 |                                                                    |
|                       | 1 component support, left                                                                                                              |                                 |                                                                    |
|                       | 1 component support, right                                                                                                             |                                 |                                                                    |
|                       | 1 LED work light                                                                                                                       |                                 |                                                                    |
|                       | 2 mounting struts, vertical                                                                                                            |                                 |                                                                    |
|                       | 2 adaptor brackets 1 waste bin 4 wire pack holders, left 4 wire pack holders, right 1 wire coil holder, left 1 wire coil holder, right |                                 |                                                                    |
|                       |                                                                                                                                        | 1 wire guide strut, vertical    |                                                                    |
|                       |                                                                                                                                        | 1 wire guide component support  |                                                                    |
|                       |                                                                                                                                        | Assembly instruction            | The vertical mounting struts, Model No. 4051.106, are required for |
|                       |                                                                                                                                        |                                 | accessories such as storage box holders, magazine supports etc.    |
|                       |                                                                                                                                        | Input voltage                   | 230 V AC, 50 Hz                                                    |
|                       | Working height                                                                                                                         | Working height (min.): 710 mm   |                                                                    |
|                       |                                                                                                                                        | Working height (max.): 1,205 mm |                                                                    |
| Height adjustable y/n | Yes                                                                                                                                    |                                 |                                                                    |
| Applications          | For machining wires with Rittal length-cutting and crimping machines                                                                   |                                 |                                                                    |
| Packs of              | 1 pc(s).                                                                                                                               |                                 |                                                                    |
| Net weight            | 160                                                                                                                                    |                                 |                                                                    |
| Gross weight          | 220.3                                                                                                                                  |                                 |                                                                    |
| Customs tariff number | 94032080                                                                                                                               |                                 |                                                                    |
| EAN                   | 4028177963658                                                                                                                          |                                 |                                                                    |
| ETIM 8                | EC002778                                                                                                                               |                                 |                                                                    |
| ECLASS 8.0            | 21100208                                                                                                                               |                                 |                                                                    |
|                       |                                                                                                                                        |                                 |                                                                    |