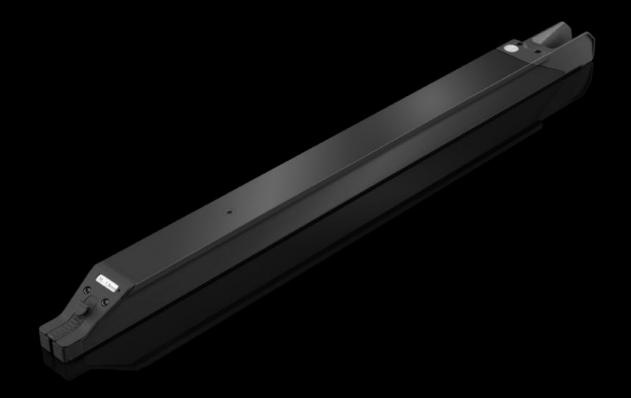

#### AS 4051.234 - Wire rail WT

The pre-assembled wires are fed into the WT 35 wire rail with a cross-section of 1.5 mm² by the removal handling system.

#### **Features**

| Model No.             | AS 4051.234                                                                                   |
|-----------------------|-----------------------------------------------------------------------------------------------|
| Benefits              | Project-specific order picking for downstream processes Project-specific sorting of the wires |
|                       | Optimum removal handling                                                                      |
|                       | Busbar system prepared for optimum workstation order-picking                                  |
|                       | No wire sorting required                                                                      |
|                       | Simplifies the wiring process with step-by-step instructions in Eplan<br>Smart Wiring         |
|                       | Ideal in conjunction with the Wire Cart for perfect workstation order picking                 |
| Supply includes       | Wire rail WT 35                                                                               |
| Note                  | This gap size indicates the maximum diameter of the wire                                      |
|                       | insulation.                                                                                   |
| To fit Model No.      | 4051.205                                                                                      |
|                       | 4051.210                                                                                      |
|                       | 4051.024                                                                                      |
|                       | 4051.036                                                                                      |
| Applications          | For single wires with cross-section 1.5 mm <sup>2</sup> (gap size 3.5 mm)                     |
| Packs of              | 1 pc(s).                                                                                      |
| Net weight            | 0.8                                                                                           |
| Gross weight          | 0.84                                                                                          |
| Customs tariff number | 76169990                                                                                      |
|                       |                                                                                               |