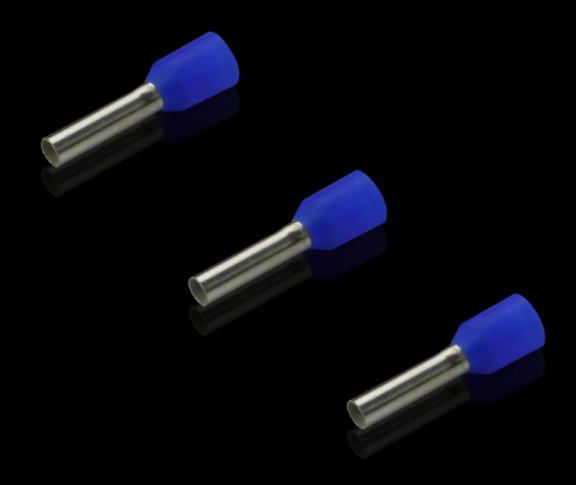

## AS 4051.525 - Wire end ferrules loose

With plastic collar.

#### **Features**

| Model No.                | AS 4051.525                                                                                                                                      |
|--------------------------|--------------------------------------------------------------------------------------------------------------------------------------------------|
| Product description      | With plastic collar.                                                                                                                             |
| Technical specifications | Heat-resistant to 105 °C                                                                                                                         |
| Material                 | E-Cu, galvanic tin-plated<br>Plastic collar: Polypropylene                                                                                       |
| Colour                   | Blue                                                                                                                                             |
| Length                   | 10 mm                                                                                                                                            |
| AWG                      | 14                                                                                                                                               |
| Internal diameter        | 4,2 mm                                                                                                                                           |
| For cross-section        | 2,5 mm²                                                                                                                                          |
| DIN colour code          | Yes                                                                                                                                              |
| Note                     | UL-certified in conjunction with the relevant tools, such as crimping machines. For bespoke advice, please contact your Rittal sales consultant. |
| Standards                | AEH DIN 46228                                                                                                                                    |
| To fit Model No.         | 4051.205<br>4051.210                                                                                                                             |
| Delivery form            | Loose (10 packs of 100)                                                                                                                          |
| Packs of                 | 1.000 pc(s).                                                                                                                                     |
| Net weight               | 1                                                                                                                                                |
| Gross weight             | 0.176                                                                                                                                            |
| Customs tariff number    | 85369010                                                                                                                                         |
| EAN                      | 4028177815834                                                                                                                                    |
| ETIM 9                   | EC000005                                                                                                                                         |
|                          |                                                                                                                                                  |