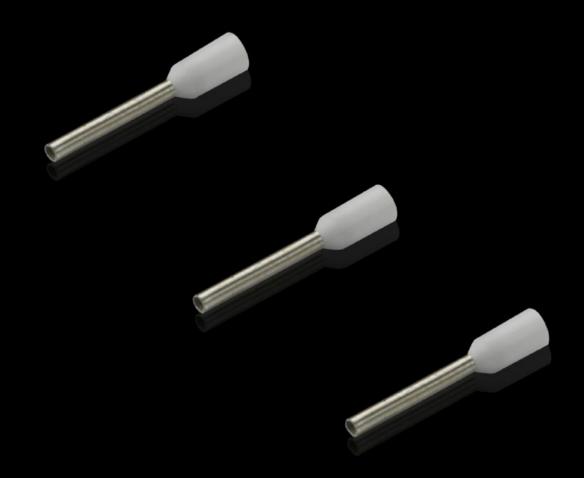

## AS 4051.638 - Wire end ferrules loose

With plastic collar.

#### **Features**

| Model No.                | AS 4051.638                                                                                                                                      |
|--------------------------|--------------------------------------------------------------------------------------------------------------------------------------------------|
| Product description      | With plastic collar.                                                                                                                             |
| Technical specifications | Heat-resistant to 105 °C                                                                                                                         |
| Material                 | E-Cu, galvanic tin-plated Plastic collar: Polypropylene                                                                                          |
| Colour                   | White                                                                                                                                            |
| Length                   | 10 mm                                                                                                                                            |
| AWG                      | 20                                                                                                                                               |
| Internal diameter        | 2,6 mm                                                                                                                                           |
| For cross-section        | 0,5 mm²                                                                                                                                          |
| DIN colour code          | Yes                                                                                                                                              |
| Note                     | UL-certified in conjunction with the relevant tools, such as crimping machines. For bespoke advice, please contact your Rittal sales consultant. |
| Standards                | AEH DIN 46228                                                                                                                                    |
| To fit Model No.         | 4051.205<br>4051.210                                                                                                                             |
| Delivery form            | Loose (10 packs of 100)                                                                                                                          |
| Packs of                 | 1.000 pc(s).                                                                                                                                     |
| Net weight               | 1                                                                                                                                                |
| Gross weight             | 0.094                                                                                                                                            |
| Customs tariff number    | 85369010                                                                                                                                         |
| EAN                      | 4028177815865                                                                                                                                    |
| ETIM 9                   | EC000005                                                                                                                                         |
|                          |                                                                                                                                                  |