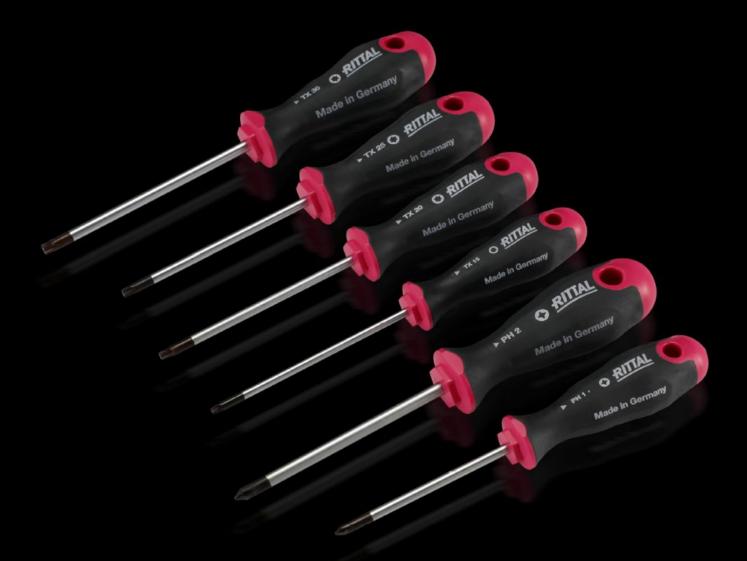

## AS 4052.007 - Screwdrivers uninsulated

Ergonomic screwdriver which adapts perfectly to the hand, thereby minimising the force required.

### Features

| Model No.                 | AS 4052.007                                                                                                                                                                                                                                   |
|---------------------------|-----------------------------------------------------------------------------------------------------------------------------------------------------------------------------------------------------------------------------------------------|
| Design                    | for slot-head screws                                                                                                                                                                                                                          |
| Product description       | Ergonomic screwdriver which adapts perfectly to the hand, thereby minimising the force required.                                                                                                                                              |
| Benefits                  | Handle head with anti-roll protection and clear screw labelling<br>Black coated blade tip to preserve precision and accuracy of fit<br>Optimum interconnection of hand and handle supports higher<br>torques and longer, fatigue-free working |
| Material                  | Blade: Chrome-molybdenum-vanadium alloy<br>Handle core: Hard plastic<br>Handle body: Elastic, highly flexible plastic                                                                                                                         |
| Colour                    | Handle: Anthracite and Rittal Power Pink                                                                                                                                                                                                      |
| Blade dia.                | 5 mm                                                                                                                                                                                                                                          |
| Blade length              | 150 mm                                                                                                                                                                                                                                        |
| Blade (width x thickness) | 5.5 x 1 mm                                                                                                                                                                                                                                    |
| Blade tip                 | SL                                                                                                                                                                                                                                            |
| Handle dia.               | 33 mm                                                                                                                                                                                                                                         |
| Handle length             | 101 mm                                                                                                                                                                                                                                        |
| Packs of                  | 1 pc(s).                                                                                                                                                                                                                                      |