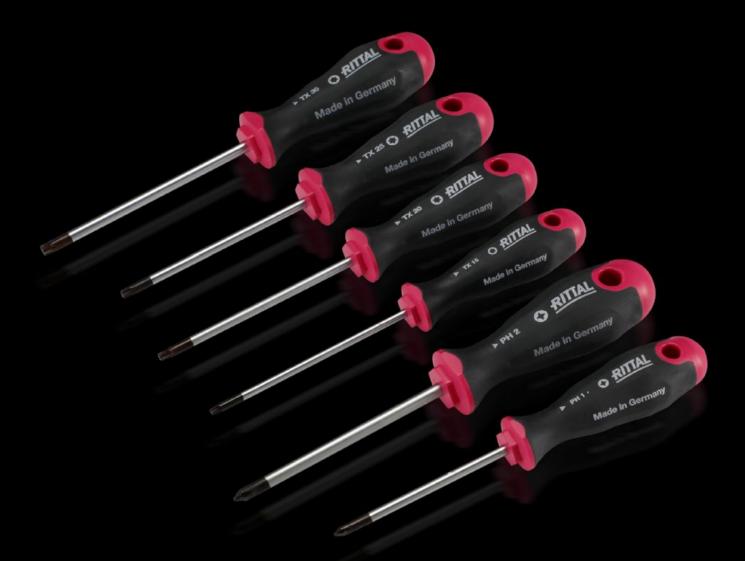

### AS 4052.021 - Screwdrivers uninsulated

Ergonomic screwdriver which adapts perfectly to the hand, thereby minimising the force required.