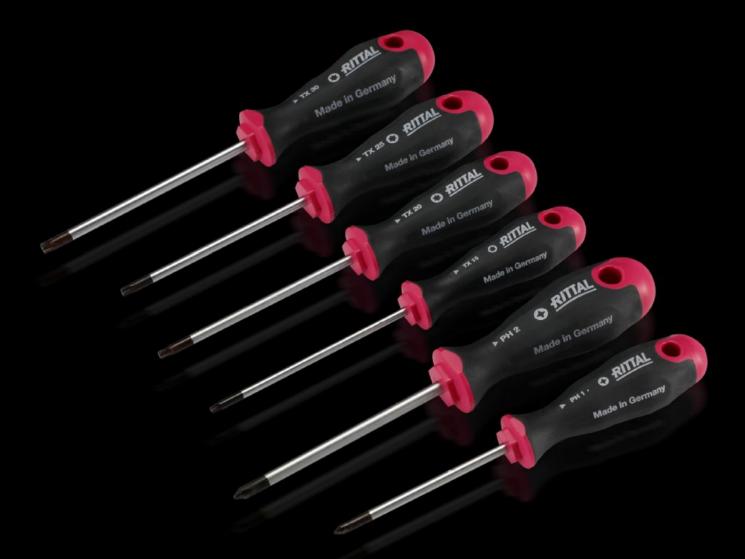

## AS 4052.031 - Screwdrivers uninsulated

Ergonomic screwdriver which adapts perfectly to the hand, thereby minimising the force required.

### Features

| Model No.           | AS 4052.031                                                                                                                                                                                                                                   |
|---------------------|-----------------------------------------------------------------------------------------------------------------------------------------------------------------------------------------------------------------------------------------------|
| Design              | for Phillips-head screws                                                                                                                                                                                                                      |
| Product description | Ergonomic screwdriver which adapts perfectly to the hand, thereby minimising the force required.                                                                                                                                              |
| Benefits            | Handle head with anti-roll protection and clear screw labelling<br>Black coated blade tip to preserve precision and accuracy of fit<br>Optimum interconnection of hand and handle supports higher<br>torques and longer, fatigue-free working |
| Material            | Blade: Chrome-molybdenum-vanadium alloy<br>Handle core: Hard plastic<br>Handle body: Elastic, highly flexible plastic                                                                                                                         |
| Colour              | Handle: Anthracite and Rittal Power Pink                                                                                                                                                                                                      |
| Blade dia.          | 4,5 mm                                                                                                                                                                                                                                        |
| Blade length        | 80 mm                                                                                                                                                                                                                                         |
| Blade tip           | PH 1                                                                                                                                                                                                                                          |
| Handle dia.         | 30 mm                                                                                                                                                                                                                                         |
| Handle length       | 94 mm                                                                                                                                                                                                                                         |
| Packs of            | 1 pc(s).                                                                                                                                                                                                                                      |
| Net weight          | 0.05                                                                                                                                                                                                                                          |