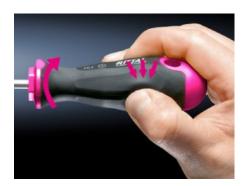

## AS 4052.031 - Screwdrivers uninsulated

Ergonomic screwdriver which adapts perfectly to the hand, thereby minimising the force required.

### Features

| Model No.           | AS 4052.031                                                                                                                                                                                                                                   |
|---------------------|-----------------------------------------------------------------------------------------------------------------------------------------------------------------------------------------------------------------------------------------------|
| Design              | for Phillips-head screws                                                                                                                                                                                                                      |
| Product description | Ergonomic screwdriver which adapts perfectly to the hand, thereby minimising the force required.                                                                                                                                              |
| Benefits            | Handle head with anti-roll protection and clear screw labelling<br>Black coated blade tip to preserve precision and accuracy of fit<br>Optimum interconnection of hand and handle supports higher<br>torques and longer, fatigue-free working |
| Material            | Blade: Chrome-molybdenum-vanadium alloy<br>Handle core: Hard plastic<br>Handle body: Elastic, highly flexible plastic                                                                                                                         |
| Colour              | Handle: Anthracite and Rittal Power Pink                                                                                                                                                                                                      |
| Blade dia.          | 4,5 mm                                                                                                                                                                                                                                        |
| Blade length        | 80 mm                                                                                                                                                                                                                                         |
| Blade tip           | PH 1                                                                                                                                                                                                                                          |
| Handle dia.         | 30 mm                                                                                                                                                                                                                                         |
| Handle length       | 94 mm                                                                                                                                                                                                                                         |
| Packs of            | 1 pc(s).                                                                                                                                                                                                                                      |
| Net weight          | 0.05                                                                                                                                                                                                                                          |