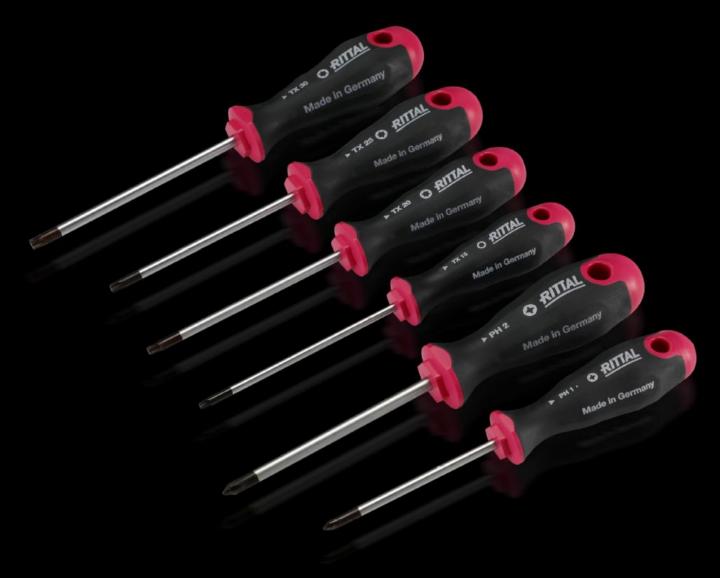

## AS 4052.038 - Screwdrivers uninsulated

Ergonomic screwdriver which adapts perfectly to the hand, thereby minimising the force required.

#### **Features**

| Model No.           | AS 4052.038                                                                                                                                                                                                                                   |
|---------------------|-----------------------------------------------------------------------------------------------------------------------------------------------------------------------------------------------------------------------------------------------|
| Design              | for Phillips-head screws                                                                                                                                                                                                                      |
| Product description | Ergonomic screwdriver which adapts perfectly to the hand, thereby minimising the force required.                                                                                                                                              |
| Benefits            | Handle head with anti-roll protection and clear screw labelling<br>Black coated blade tip to preserve precision and accuracy of fit<br>Optimum interconnection of hand and handle supports higher<br>torques and longer, fatigue-free working |
| Material            | Blade: Chrome-molybdenum-vanadium alloy<br>Handle core: Hard plastic<br>Handle body: Elastic, highly flexible plastic                                                                                                                         |
| Colour              | Handle: Anthracite and Rittal Power Pink                                                                                                                                                                                                      |
| Blade dia.          | 6 mm                                                                                                                                                                                                                                          |
| Blade length        | 25 mm                                                                                                                                                                                                                                         |
| Blade tip           | PH 2                                                                                                                                                                                                                                          |
| Handle dia.         | 21 mm                                                                                                                                                                                                                                         |
| Handle length       | 60 mm                                                                                                                                                                                                                                         |
| Packs of            | 1 pc(s).                                                                                                                                                                                                                                      |
| Net weight          | 0.03                                                                                                                                                                                                                                          |