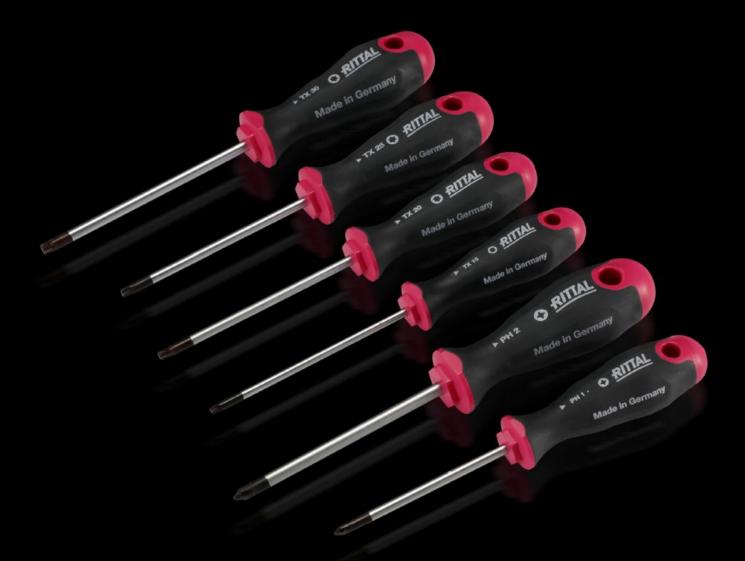

## AS 4052.053 - Screwdrivers uninsulated

Ergonomic screwdriver which adapts perfectly to the hand, thereby minimising the force required.

#### Features

| Model No.             | AS 4052.053                                                                                                                                                                                                                                   |
|-----------------------|-----------------------------------------------------------------------------------------------------------------------------------------------------------------------------------------------------------------------------------------------|
| Design                | for TX                                                                                                                                                                                                                                        |
| Product description   | Ergonomic screwdriver which adapts perfectly to the hand, thereby minimising the force required.                                                                                                                                              |
| Benefits              | Handle head with anti-roll protection and clear screw labelling<br>Black coated blade tip to preserve precision and accuracy of fit<br>Optimum interconnection of hand and handle supports higher<br>torques and longer, fatigue-free working |
| Material              | Blade: Chrome-molybdenum-vanadium alloy<br>Handle core: Hard plastic<br>Handle body: Elastic, highly flexible plastic                                                                                                                         |
| Colour                | Handle: Anthracite and Rittal Power Pink                                                                                                                                                                                                      |
| Blade dia.            | 3,5 mm                                                                                                                                                                                                                                        |
| Blade length          | 100 mm                                                                                                                                                                                                                                        |
| Blade tip             | TX 10                                                                                                                                                                                                                                         |
| Handle dia.           | 25 mm                                                                                                                                                                                                                                         |
| Handle length         | 86 mm                                                                                                                                                                                                                                         |
| Packs of              | 1 pc(s).                                                                                                                                                                                                                                      |
| Net weight            | 0.03                                                                                                                                                                                                                                          |
| Gross weight          | 0.037                                                                                                                                                                                                                                         |
| Customs tariff number | 82054000                                                                                                                                                                                                                                      |
| EAN                   | 4028177807150                                                                                                                                                                                                                                 |
| ETIM 9                | EC000801                                                                                                                                                                                                                                      |
| ETIM 8                | EC000801                                                                                                                                                                                                                                      |
|                       |                                                                                                                                                                                                                                               |