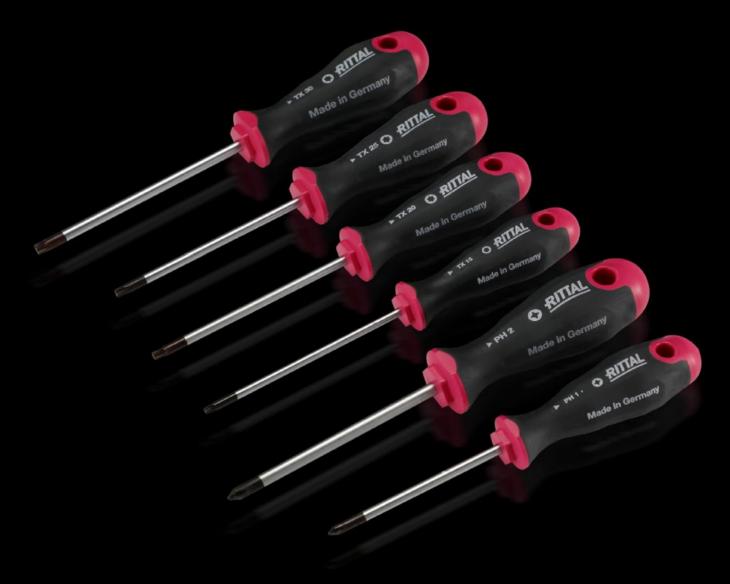

## AS 4052.055 - Screwdrivers uninsulated

Ergonomic screwdriver which adapts perfectly to the hand, thereby minimising the force required.

#### **Features**

| Model No.           | AS 4052.055                                                                                                                                                                                                                                   |
|---------------------|-----------------------------------------------------------------------------------------------------------------------------------------------------------------------------------------------------------------------------------------------|
| Design              | for TX                                                                                                                                                                                                                                        |
| Product description | Ergonomic screwdriver which adapts perfectly to the hand, thereby minimising the force required.                                                                                                                                              |
| Benefits            | Handle head with anti-roll protection and clear screw labelling<br>Black coated blade tip to preserve precision and accuracy of fit<br>Optimum interconnection of hand and handle supports higher<br>torques and longer, fatigue-free working |
| Material            | Blade: Chrome-molybdenum-vanadium alloy<br>Handle core: Hard plastic<br>Handle body: Elastic, highly flexible plastic                                                                                                                         |
| Colour              | Handle: Anthracite and Rittal Power Pink                                                                                                                                                                                                      |
| Blade dia.          | 5 mm                                                                                                                                                                                                                                          |
| Blade length        | 100 mm                                                                                                                                                                                                                                        |
| Blade tip           | TX 20                                                                                                                                                                                                                                         |
| Handle dia.         | 33 mm                                                                                                                                                                                                                                         |
| Handle length       | 101 mm                                                                                                                                                                                                                                        |
| Packs of            | 1 pc(s).                                                                                                                                                                                                                                      |
| Net weight          | 0.07                                                                                                                                                                                                                                          |