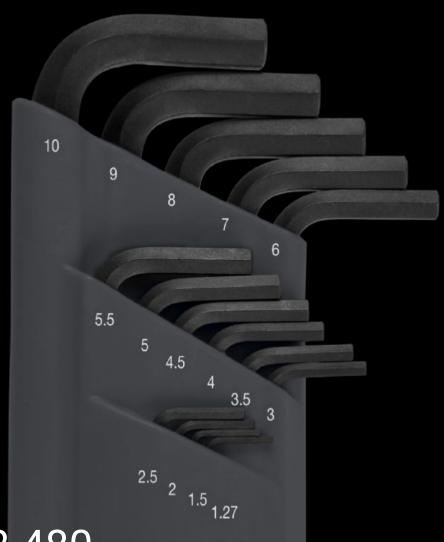

## AS 4052.480 - Hex wrench set for Allen screws

Hex wrench with optimum, narrow-tolerance hexagonal profiles and precise ballhead geometry. The extra-long design achieves a greater leverage effect.

## **Features**

| Model No.                | AS 4052.480                                                                                                                                           |
|--------------------------|-------------------------------------------------------------------------------------------------------------------------------------------------------|
| Product description      | Hex wrench with optimum, narrow-tolerance hexagonal profiles and precise ballhead geometry. The extra-long design achieves a greater leverage effect. |
| Benefits                 | Up to 30% more corrosion resistance Optimum hardness and elasticity Intensive leverage effect Special geometry in the critical zone                   |
| Technical specifications | For hex socket: 1.27 - 1.5 - 2.0 - 2.5 - 3.0 - 3.5 - 4.0 - 4.5 - 5.0 - 5.5 - 6.0 - 7.0 - 8.0 - 9.0 - 10.0 mm                                          |
| Supply includes          | 15 hex wrenches<br>Storage box                                                                                                                        |
| Packs of                 | 1 pc(s).                                                                                                                                              |
| Net weight               | 0.64                                                                                                                                                  |
| Gross weight             | 0.662                                                                                                                                                 |
| Customs tariff number    | 82054000                                                                                                                                              |
| EAN                      | 4028177807372                                                                                                                                         |
| ETIM 9                   | EC000818                                                                                                                                              |
| ETIM 8                   | EC000818                                                                                                                                              |
| ECLASS 8.0               | 21040229                                                                                                                                              |