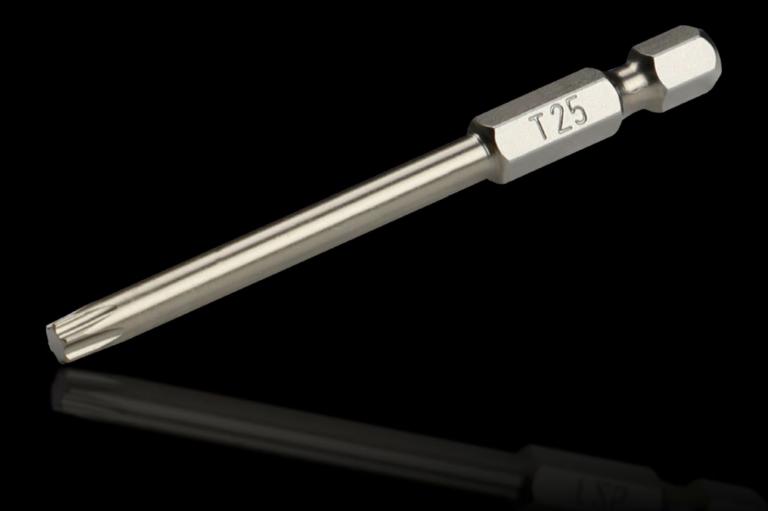

## AS 4053.044 - Industrial bit for cordless screwdrivers with long shaft

Precisely manufactured screwdriver with a long shaft for industrial use.

## **Features**

| Model No.                | AS 4053.044                                                              |
|--------------------------|--------------------------------------------------------------------------|
| Design                   | for TX                                                                   |
| Product description      | Precisely manufactured screwdriver with a long shaft for industrial use. |
| Benefits                 | Maximum hardness and torque values                                       |
| Technical specifications | Tool adaptation E 6.3 (¼")                                               |
| Material                 | High-quality special tool steel                                          |
| Blade dia.               | 6,3 mm                                                                   |
| Blade tip                | TX 25                                                                    |
| Length                   | 73 mm                                                                    |
| Packs of                 | 3 pc(s).                                                                 |
| Net weight               | 0.03                                                                     |
| Gross weight             | 0.038                                                                    |
| Customs tariff number    | 82079030                                                                 |
| EAN                      | 4028177807495                                                            |
| ETIM 9                   | EC002118                                                                 |
| ETIM 8                   | EC003864                                                                 |
| ECLASS 8.0               | 21044204                                                                 |