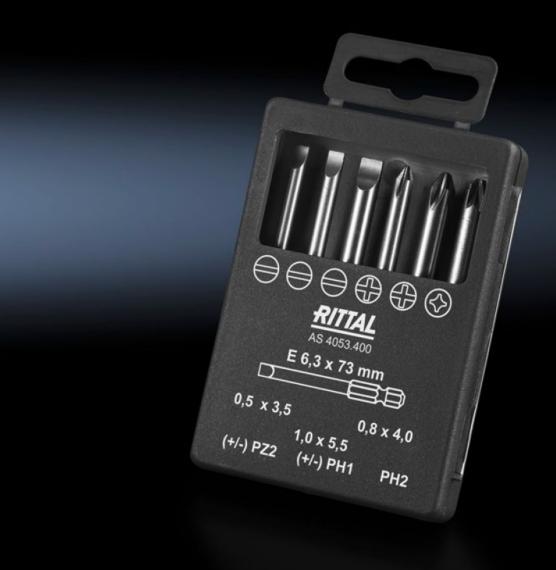

## AS 4053.400 - Industrial bit set for cordless screwdriver with long shaft

Precisely manufactured screwdriver with a long shaft for industrial use.

## **Features**

| Model No.                | AS 4053.400                                                              |
|--------------------------|--------------------------------------------------------------------------|
| Product description      | Precisely manufactured screwdriver with a long shaft for industrial use. |
| Benefits                 | Robust viewing box<br>Secure storage                                     |
| Technical specifications | Tool adaptation E 6.3 (1/4")                                             |
| Material                 | High-quality special tool steel                                          |
| Supply includes          | Set with 6 bits Viewing box                                              |
| Blade tip                | SL 3.5 x 0.6 mm SL 4 x 0.8 mm SL 5.5 x 1 mm PH 1 PH 2 PZ 2               |
| Length                   | 73 mm                                                                    |
| Packs of                 | 1 pc(s).                                                                 |
| Net weight               | 0.09                                                                     |
| Gross weight             | 0.099                                                                    |
| Customs tariff number    | 82079030                                                                 |
| EAN                      | 4028177807556                                                            |
| ETIM 9                   | EC002120                                                                 |
| ETIM 8                   | EC002120                                                                 |
| ECLASS 8.0               | 21044204                                                                 |