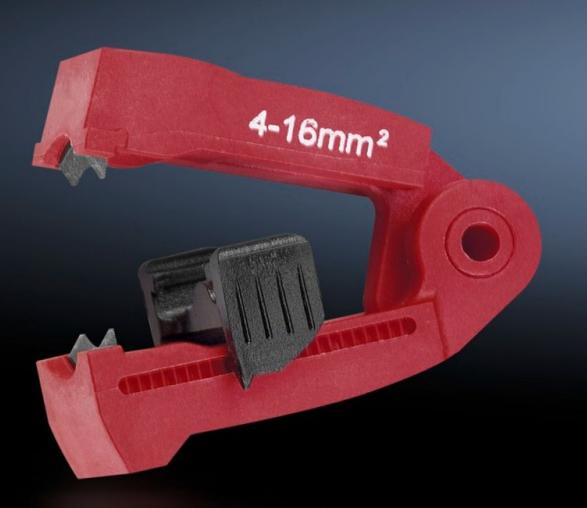

## AS 4054.505 - Spare blades for wire strippers

Interchangeable blade cassettes for cables with different cross-sections. Also suitable for special insulations.

## Features

| Model No.             | AS 4054.505                                                                                                          |
|-----------------------|----------------------------------------------------------------------------------------------------------------------|
| Product description   | Interchangeable blade cassettes for cables with different cross-<br>sections. Also suitable for special insulations. |
| Colour                | Red                                                                                                                  |
| To fit Model No.      | 4054.305                                                                                                             |
| For cross-section     | 4 - 16 mm²                                                                                                           |
| Packs of              | 1 pc(s).                                                                                                             |
| Net weight            | 0.01                                                                                                                 |
| Gross weight          | 0.014                                                                                                                |
| Customs tariff number | 82032000                                                                                                             |
| EAN                   | 4028177807778                                                                                                        |
| ETIM 9                | EC001509                                                                                                             |
| ETIM 8                | EC001509                                                                                                             |
| ECLASS 8.0            | 21043711                                                                                                             |