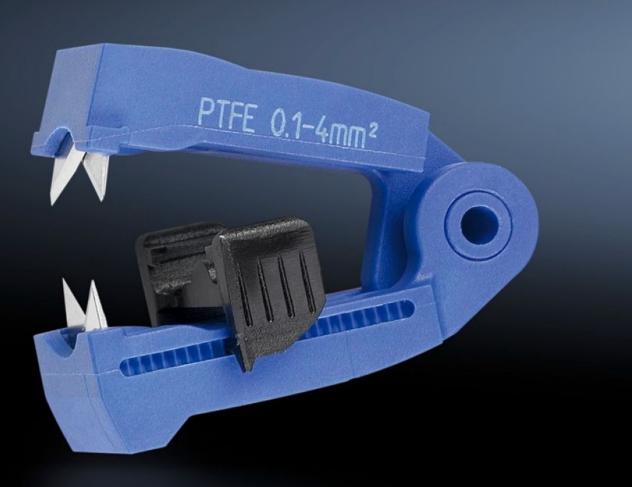

## AS 4054.510 - Spare blades for wire strippers

Interchangeable blade cassettes for cables with different cross-sections. Also suitable for special insulations.

## Features

| Model No.             | AS 4054.510                                                                                                          |
|-----------------------|----------------------------------------------------------------------------------------------------------------------|
| Product description   | Interchangeable blade cassettes for cables with different cross-<br>sections. Also suitable for special insulations. |
| Colour                | Blue                                                                                                                 |
| To fit Model No.      | 4054.310                                                                                                             |
| For cross-section     | 0.1 - 4 mm²                                                                                                          |
| Packs of              | 1 pc(s).                                                                                                             |
| Net weight            | 0.01                                                                                                                 |
| Gross weight          | 0.015                                                                                                                |
| Customs tariff number | 82032000                                                                                                             |
| EAN                   | 4028177807785                                                                                                        |
| ETIM 9                | EC001509                                                                                                             |
| ETIM 8                | EC001509                                                                                                             |
| ECLASS 8.0            | 21043711                                                                                                             |