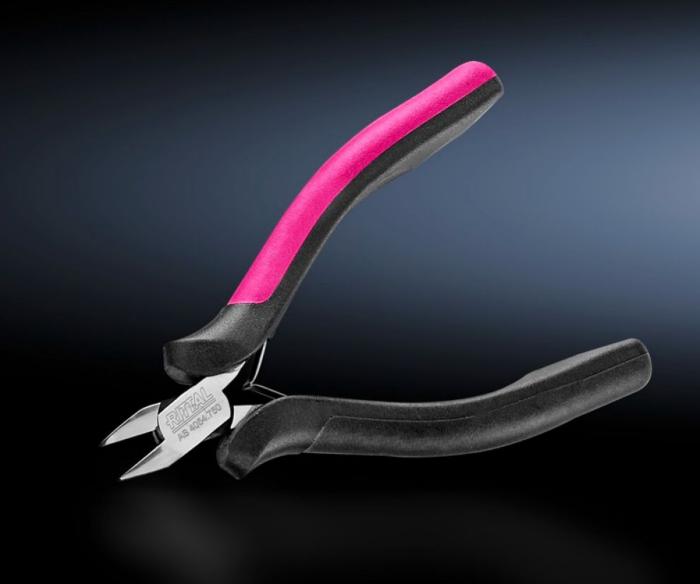

## AS 4054.750 - Electronic side cutter

With pointed head, 21° angled blades and small chamfer

## **Features**

| Model No.             | AS 4054.750                                                                                                                                   |
|-----------------------|-----------------------------------------------------------------------------------------------------------------------------------------------|
| Product description   | With pointed head, 21° angled blades and small chamfer.                                                                                       |
| Benefits              | Even, smooth-running opening with opening spring Ergonomically styled handles Box-joint for permanent stability and optimum force progression |
| Material              | High-quality special tool steel                                                                                                               |
| Surface finish        | Polished, oiled                                                                                                                               |
| Colour                | Handle: Anthracite and Rittal Power Pink                                                                                                      |
| Dimensions            | Length: 115 mm                                                                                                                                |
| Packs of              | 1 pc(s).                                                                                                                                      |
| Net weight            | 0.08                                                                                                                                          |
| Gross weight          | 0.088                                                                                                                                         |
| Customs tariff number | 82032000                                                                                                                                      |
| EAN                   | 4028177807853                                                                                                                                 |
| ETIM 9                | EC000165                                                                                                                                      |
| ETIM 8                | EC000165                                                                                                                                      |
| ECLASS 8.0            | 21043711                                                                                                                                      |