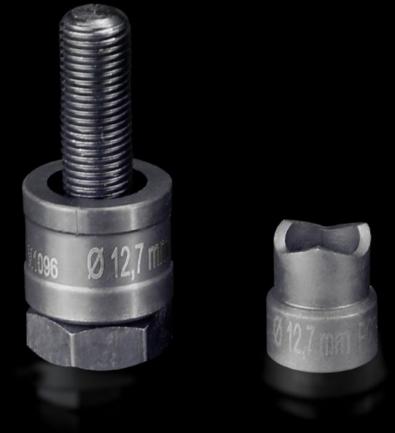

## AS 4055.212 - Hole punch, round for sheet steel

For punching round cut-outs

## Features

| Model No.                                          | AS 4055.212                                                                                                                                        |
|----------------------------------------------------|----------------------------------------------------------------------------------------------------------------------------------------------------|
| Design                                             | With 3 cutting points                                                                                                                              |
| Supply includes                                    | Female dies<br>Male dies<br>Tension screw without ball bearing                                                                                     |
| Machinable material                                | Sheet steel                                                                                                                                        |
| Maximum machinable material thickness, sheet steel | 2 mm                                                                                                                                               |
| Ø punch                                            | 12,7 mm                                                                                                                                            |
| For threads                                        | M12                                                                                                                                                |
| Note                                               | When operating with wrenches, tension screws with ball bearings<br>should be used.<br>Other sizes, see splitter hole punch, round, stainless steel |
| Suitable for hydraulic bolt order<br>number        | 4055.661                                                                                                                                           |
| Tension screw (Ø x L)                              | 9.5 x 50 mm                                                                                                                                        |
| Hydraulic tension screw Ø                          | 9,5 mm<br>19 mm                                                                                                                                    |
| Packs of                                           | 1 pc(s).                                                                                                                                           |
| Net weight                                         | 0.065                                                                                                                                              |
| Gross weight                                       | 0.08                                                                                                                                               |
| Customs tariff number                              | 82073010                                                                                                                                           |
| EAN                                                | 4028177808188                                                                                                                                      |
| ETIM 9                                             | EC000156                                                                                                                                           |
| ETIM 8                                             | EC000156                                                                                                                                           |
|                                                    |                                                                                                                                                    |