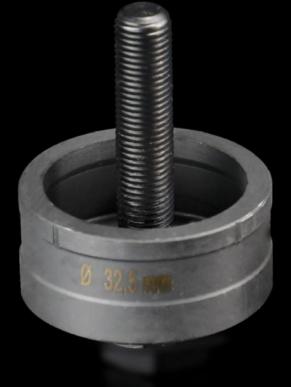

## AS 4055.232 - Hole punch, round for sheet steel

For punching round cut-outs

## Features

| Model No.                                          | AS 4055.232                                                                                                                                        |
|----------------------------------------------------|----------------------------------------------------------------------------------------------------------------------------------------------------|
| Design                                             | With 3 cutting points                                                                                                                              |
| Supply includes                                    | Female dies<br>Male dies<br>Tension screw without ball bearing                                                                                     |
| Machinable material                                | Sheet steel                                                                                                                                        |
| Maximum machinable material thickness, sheet steel | 2 mm                                                                                                                                               |
| Ø punch                                            | 32,5 mm                                                                                                                                            |
| For threads                                        | M32                                                                                                                                                |
| Note                                               | When operating with wrenches, tension screws with ball bearings<br>should be used.<br>Other sizes, see splitter hole punch, round, stainless steel |
| Suitable for hydraulic bolt order<br>number        | 4055.661                                                                                                                                           |
| Tension screw (Ø x L)                              | 9.5 x 50 mm                                                                                                                                        |
| Hydraulic tension screw Ø                          | 9,5 mm<br>19 mm                                                                                                                                    |
| Packs of                                           | 1 pc(s).                                                                                                                                           |
| Net weight                                         | 0.219                                                                                                                                              |
| Gross weight                                       | 0.242                                                                                                                                              |
| Customs tariff number                              | 82073010                                                                                                                                           |
| EAN                                                | 4028177808270                                                                                                                                      |
| ETIM 9                                             | EC000156                                                                                                                                           |
| ETIM 8                                             | EC000156                                                                                                                                           |
|                                                    |                                                                                                                                                    |